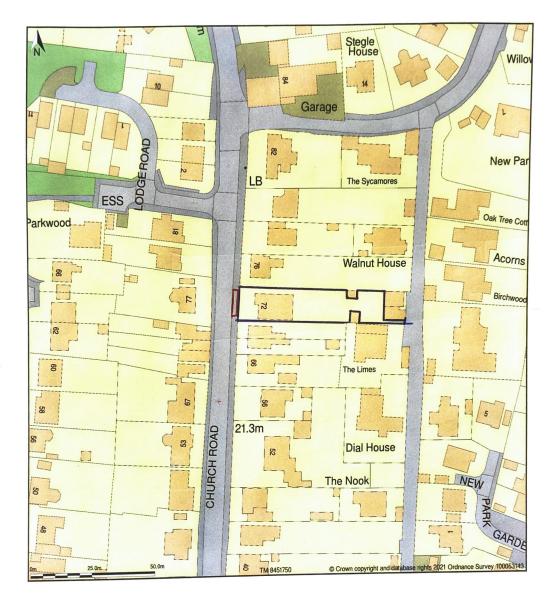

## 72, Church Road, Brightlingsea, Essex, CO7 0JF

Site Plan shows area bounded by: 608353.13, 217403.91 608553.13, 217603.91 (at a scale of 1:1250), OSGridRef: TM 8451750. The representation of a road, track or path is no evidence of a right of way. The representation of features as lines is no evidence of a property boundary.