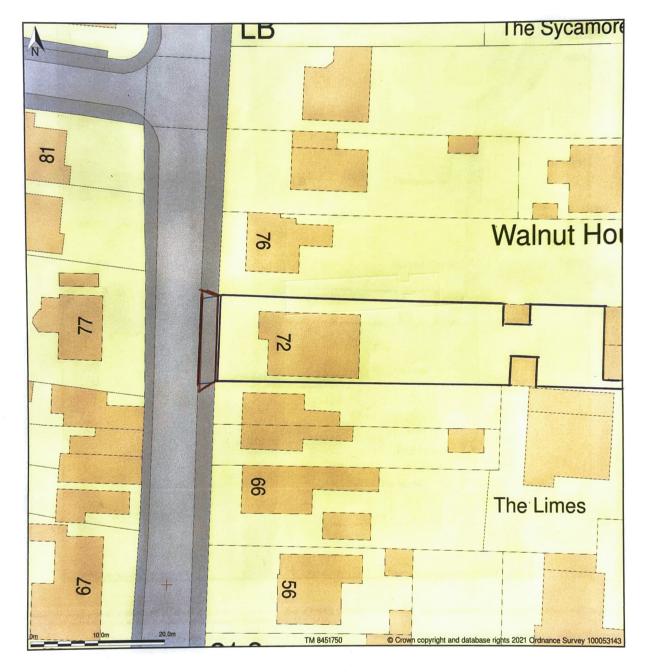

## 72, Church Road, Brightlingsea, Essex, CO7 0JF

Block Plan shows area bounded by: 608408.09, 217458.98 608498.09, 217548.98 (at a scale of 1:500), OSGridRef: TM 8451750. The representation of a road, track or path is no evidence of a right of way. The representation of features as lines is no evidence of a property boundary.