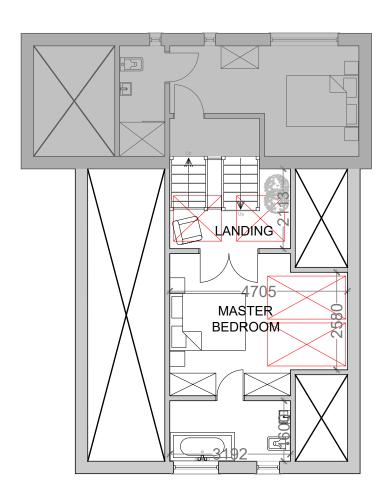

# ROOF

BATHROOM WIDENED ANNOTATED PREVIOUS PLANS SUPERSEDED, DESIGN REVIEWED

CONTRACTORS MUST CHECK ALL DIMENSIONS ON SITE. ONLY FIGURED DIMENSIONS ARE TO BE WORKED CROM. TAKE SITE DIMENSIONS FOR ALL FABRICATION WORK. REFER ALL DISCREPANCIES AND BEFORE PUTTING WORK IN HAND