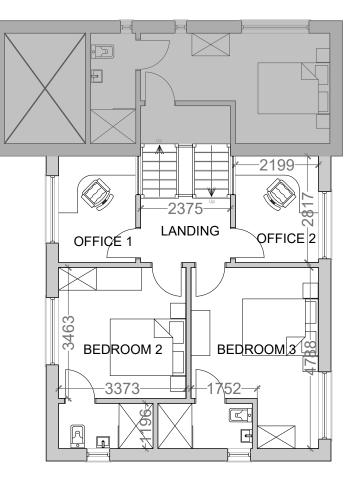

# UPPER FIRST FLOOR

| B<br>A<br>REV                                                                                                                                          | ANNOTATED<br>PREVIOUS PLANS SUPERSEDED, DESIGN<br>REVIEWED<br>DESCRIPTION |             | 13/10/2020<br>16/01/2020<br>DATE | JH<br>JH<br>INS |
|--------------------------------------------------------------------------------------------------------------------------------------------------------|---------------------------------------------------------------------------|-------------|----------------------------------|-----------------|
| Barbican House, 36 New Street, Barbican, Plymouth,<br>Devon, PL1 2NA<br>Tel: 01752 426 400<br>info@stackhousedesign.co.u<br>www.stackhousedesign.co.uk |                                                                           |             |                                  |                 |
| TITLE                                                                                                                                                  | ARCHITECIS                                                                |             | AUTHOR                           |                 |
| PROPOSED NEW BUILD<br>No.3 MORLEY COTTAGES<br>BORRINGDON HILL, PLYMOUTH, PL7 4DH<br>CLEMT<br>MARK HINCHLIFFE                                           |                                                                           |             | JH                               |                 |
|                                                                                                                                                        |                                                                           |             | DATE                             |                 |
|                                                                                                                                                        |                                                                           |             | 16/01/2020                       |                 |
|                                                                                                                                                        |                                                                           |             | SCALE                            |                 |
|                                                                                                                                                        |                                                                           |             | 1:100 @ A3                       |                 |
| PROPOSED UPPER FLOOR PLANS                                                                                                                             |                                                                           |             | CHECKED                          |                 |
|                                                                                                                                                        |                                                                           |             |                                  |                 |
|                                                                                                                                                        |                                                                           |             |                                  |                 |
| STATUS                                                                                                                                                 |                                                                           | DRAWING No. | REVISION                         |                 |
| PL/                                                                                                                                                    | ANNING                                                                    | 17-02-11    | B                                |                 |
| 1                                                                                                                                                      |                                                                           |             | 11                               |                 |