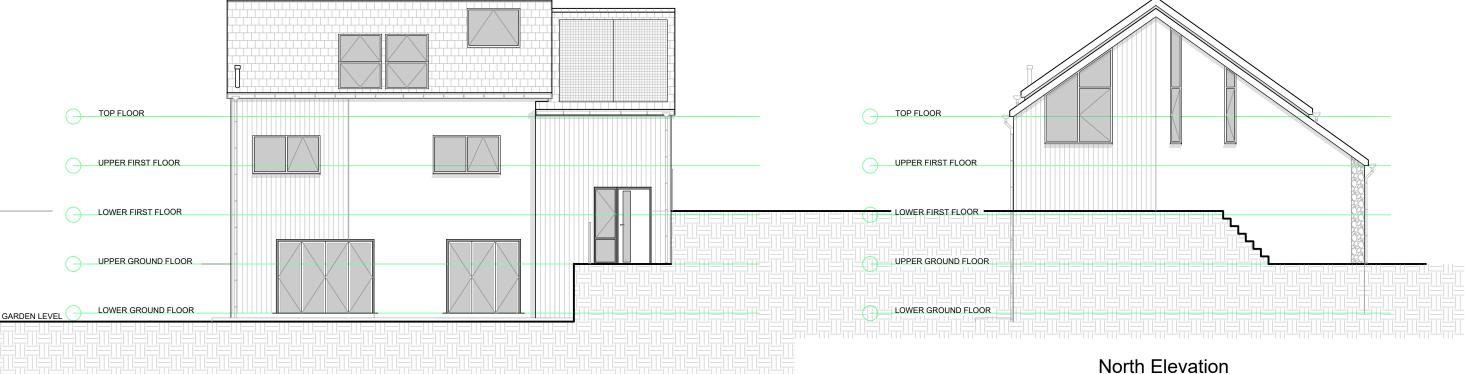

## **EXTERNAL WALL BUILDUP:**

- CEDRAL CLADDING WHERE SHOWN
- EXTERNAL RENDER WHERE SHOWN
- 100mm BLOCKWORK
- 50mm CAVITY
- 75mm INSULATION
- 100mm BLOCKWORK
- 13mm PLASTERBOARD AND SKIM

### **ROOF BUILDUP:**

- PLASTERBOARD AND SKIM CEILING
- VAPOUR CONTROL LAYER
- ATTIC TRUSSING STRUCTURE
- INSULATION IN BETWEEN TRUSSING
- BREATHABLE MEMBRANE
- SLATE FINISH TO BE CONFIRMED

#### WINDOWS:

ALIMINIUM FRAMED DOUBLE GLAZED, ARGON \_ FILLED UNITS TBC WHEN SUPPLIER IS SELECTED

### DOORS:

EXTERNAL DOORS TO BE ALUMINIUM \_ FRAME UNITS TO MATCH WINDOWS

# **SKYLIGHTS:**

VELUX "CABRIO BALCONY" WHERE SHOWN, OTHERWISE VELUX REMOTE **OPENING TOP HUNG - BOTH AS** ALUMINIUM FRAME DOUBLE GLAZED UNITS AS PER MANUFACTURERS SPEC TO MATCH WINDOWS AND EXTERNAL DOORS

| B<br>A<br>REV                                                                                                                                                                                                 | BATHROOM WIDENED<br>ANNOTATED<br>DESCRIPTION |                                      |                         | 13/10/2020                                                           | JH<br>JH<br>INS |
|---------------------------------------------------------------------------------------------------------------------------------------------------------------------------------------------------------------|----------------------------------------------|--------------------------------------|-------------------------|----------------------------------------------------------------------|-----------------|
|                                                                                                                                                                                                               | JSE DESIGN LLP                               | Devon, PL<br>Tel: 01752<br>info@stac |                         | Barbican, Plymouth,                                                  |                 |
| ARCHITETS WWW.SIGCKHOUSEdesign.co.ok<br>TITLE<br>PROPOSED NEW BUILD<br>No.3 MORLEY COTTAGES<br>BORRINGDON HILL, PLYMOUTH, PL7 4DH<br>CLEAR<br>MARK HINCHLIFFE<br>PETAL<br>PROPOSED ELEVATIONS<br>NORTH & EAST |                                              |                                      |                         | алтноя<br>JH<br>date<br>16/01/2020<br>scale<br>1:100 @ A3<br>снескеd |                 |
| status<br>PLAI                                                                                                                                                                                                | NNING                                        |                                      | DRAWING No.<br>17-02-15 | B                                                                    |                 |