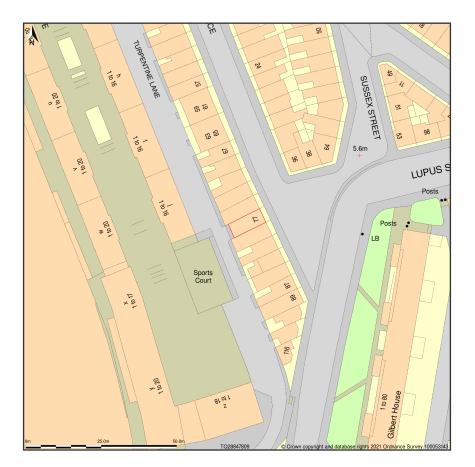

## 77, Westmoreland Terrace, London, City Of Westminster, SW1V 4AH

Site Plan shows area bounded by: 528773.38, 178026.43 528914.8, 178167.85 (at a scale of 1:1250), OSGridRef: TQ28847809. The representation of a road, track or path is no evidence of a right of way. The representation of features as lines is no evidence of a property boundary.