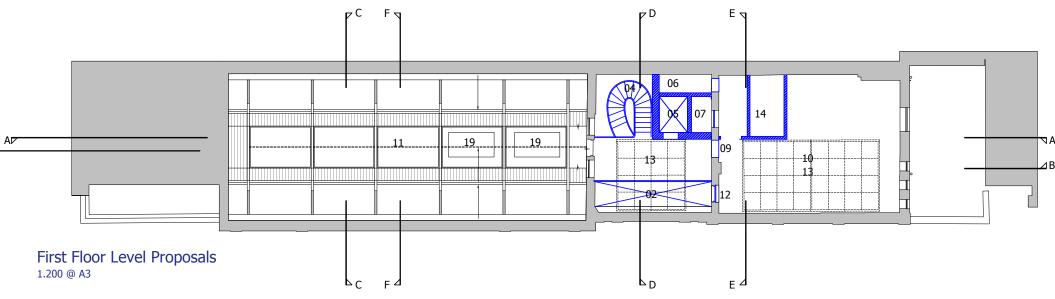

## Key

01 Main hall ceiling area and all frieze and detailing to be restored and retained 02 New void space to allow natural light into areas below and retract ceiling and floor away from arch window 03 New mezzanine floor level 04 New feature stair 05 Lift 06 Mechanical services extract riser 07 Dumb waiter 08 Screened service area 09 New door opening with proportions and architrave details to match doors at ground level 10 Restaurant seating 11 Pitched roof space to remain as existing 12 Hatch door removed and glass balustrade added 13 New first floor level 14 WC 15 Existing concealed skylight relocated 16 New retractable glass roof below existing parapet 17 New flat roof below existing parapet 18 Existing parapet level to remain as existing 19 M+E Extraction as per specification contained within pitched roof 20 External weather louvre for ventilation supply and extract, set below the parapet 21 Supply and Extract below parapet wall as per M+E Spec