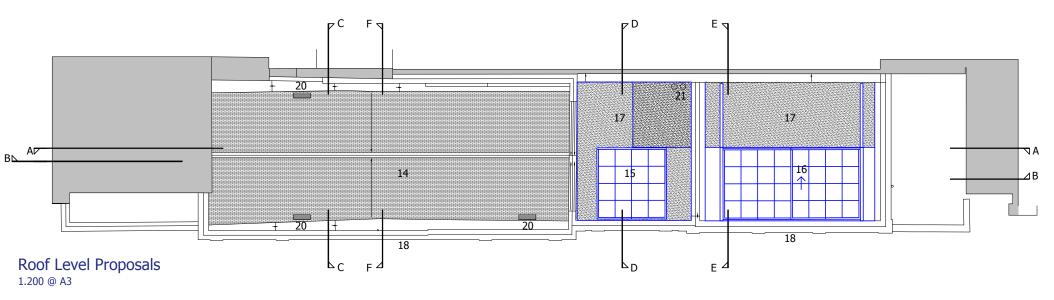

## Key

01 Main hall ceiling area and all frieze and detailing to be restored and retained 02 New void space to allow natural light into areas below and retract ceiling and floor away from arch window 03 New mezzanine floor level 04 New feature stair 05 Lift 06 Mechanical services extract riser 07 Dumb waiter 08 Screened service area 09 New door opening with proportions and architrave details to match doors at ground level 10 Restaurant seating 11 Pitched roof space to remain as existing 12 Hatch door removed and glass balustrade added 13 New first floor level 14 WC 15 Existing concealed skylight relocated 16 New retractable glass roof below existing parapet 17 New flat roof below existing parapet 18 Existing parapet level to remain as existing 19 M+E Extraction as per specification contained within pitched roof 20 External weather louvre for ventilation supply and extract, set below the parapet 21 Supply and Extract below parapet wall as per M+E Spec