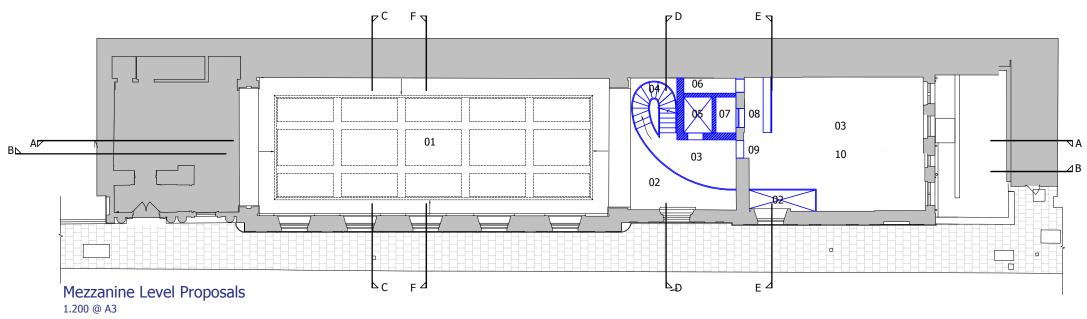

## Key

01 Main hall ceiling area and all frieze and detailing to be restored and retained 02 New void space to allow natural light into areas below and retract ceiling and floor away from arch window 03 New mezzanine floor level 04 New feature stair 05 Lift 06 Mechanical services extract riser 07 Dumb waiter 08 Screened service area 09 New door opening with proportions and architrave details to match doors at ground level 10 Restaurant seating 11 Pitched roof space to remain as existing 12 Hatch door removed and glass balustrade added 13 New first floor level 14 WC 15 Existing concealed skylight relocated 16 New retractable glass roof below existing parapet 17 New flat roof below existing parapet 18 Existing parapet level to remain as existing 19 M+E Extraction as per specification contained within pitched roof 20 External weather louvre for ventilation supply and extract, set below the parapet 21 Supply and Extract below parapet wall as per M+E Spec