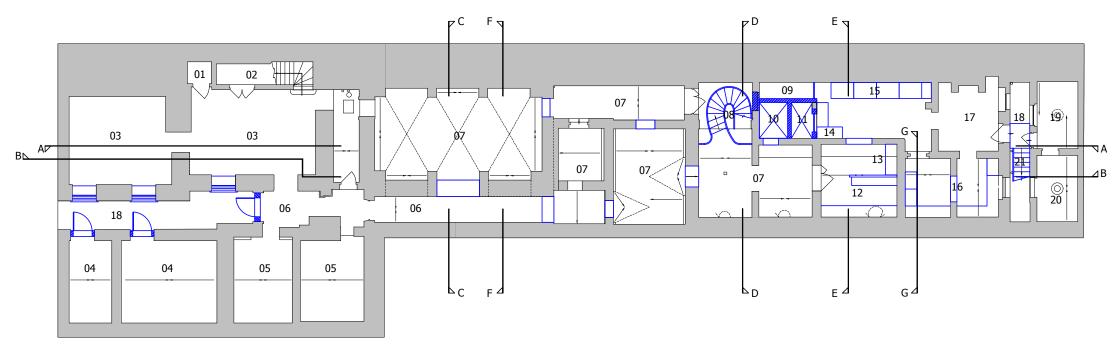

## Key

- 01 Redundant lift removed and area used as store 02 Stairs and handrail to be retained and restored
- 03 Cellar with flat ceiling to be retained and
- restored as bar with historic glazed openings in external facade to be restored
- 04 M+E Plant/ Store areas
- 05 New WC within vaulted cellar space
- 06 Circulation Space restored (former lightwell)
- 07 Vaulted area to be retained and restored with new opening to former lightwell
- 08 New feature stair
- 09 Mechanical Services Extract Riser 10 Lift
- 11 Dumb waiter
- 12 Kitchen Wash and equipment store area
- 13 Kitchen Dry store/prep areas
- 14 Kitchen Pass
- 15 Kitchen cooking stations 16 Kitchen prep stations
- 17 Kitchen stores/ fridges
- 18 Lightwell as existing
- 19 Staff areas
- 20 Staff lockers/ WC
- 21 Deliveries and fire stair
- 22 New glass balustrade to establish feature stair
- 23 New bar area
- 24 West wing porch entrance to be retained and restored
- 25 Restaurant seating area
- 26 Double height arched window with architrave detail, shutters and wooden boxing to be retained and restored
- 27 Double height arched window and architrave detail to be retained and restored. New shutters and boxing added to match those in main hall 28 Double height arched window architrave detail and shutters to be retained and restored. New wooden boxing added to match those in main hall 29 Vestibule
- 30 New level entrance to street level
- 31 New platform lift to general floor level
- 32 WC
- 33 Lobby areas
- 34 M+E Services
- 35 Deliveries Courtyard
- 36 VRF Units to replace existing AC units

## **Basement Proposals**

1.200 @ A3

**Ground Floor Proposals** 

1.200 @ A3

FOR APPROVAL

development consultants

PROJECT:

1 Cavendish Square London, W1G 0LA