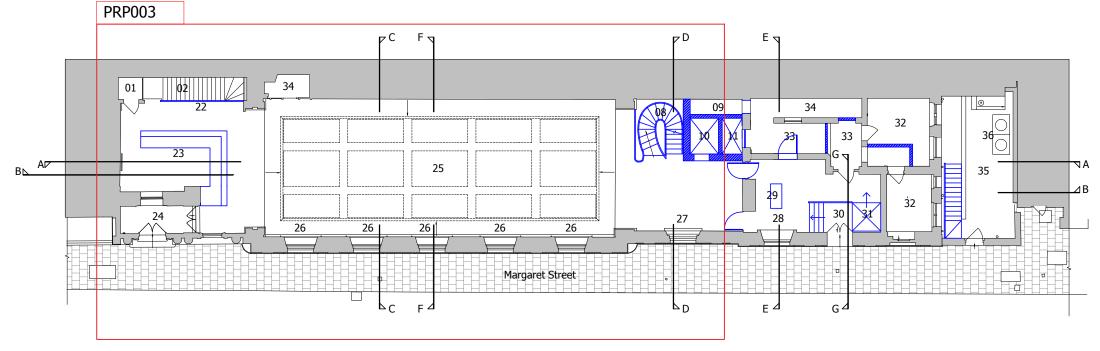

## Key

- 01 Redundant lift removed and area used as store 02 Stairs and handrail to be retained and restored
- 03 Cellar with flat ceiling to be retained and
- restored as bar with historic glazed openings in external facade to be restored
- 04 M+E Plant/ Store areas
- 05 New WC within vaulted cellar space
- 06 Circulation Space restored (former lightwell)
- 07 Vaulted area to be retained and restored with new opening to former lightwell
- 08 New feature stair
- 09 Mechanical Services Extract Riser 10 Lift
- 11 Dumb waiter
- 12 Kitchen Wash and equipment store area
- 13 Kitchen Dry store/prep areas
- 14 Kitchen Pass
- 15 Kitchen cooking stations 16 Kitchen prep stations
- 17 Kitchen stores/ fridges
- 18 Lightwell as existing
- 19 Staff areas
- 20 Staff lockers/ WC
- 21 Deliveries and fire stair
- 22 New glass balustrade to establish feature stair
- 23 New bar area
- 24 West wing porch entrance to be retained and restored
- 25 Restaurant seating area
- 26 Double height arched window with architrave detail, shutters and wooden boxing to be retained and restored
- 27 Double height arched window and architrave detail to be retained and restored. New shutters and boxing added to match those in main hall 28 Double height arched window architrave detail and shutters to be retained and restored. New wooden boxing added to match those in main hall 29 Vestibule
- 30 New level entrance to street level
- 31 New platform lift to general floor level
- 32 WC
- 33 Lobby areas
- 34 M+E Services
- 35 Deliveries Courtyard
- 36 VRF Units to replace existing AC units

## **Basement Proposals**

1.200 @ A3

**Ground Floor Proposals** 

1.200 @ A3

FOR APPROVAL

development consultants

PROJECT:

1 Cavendish Square London, W1G 0LA