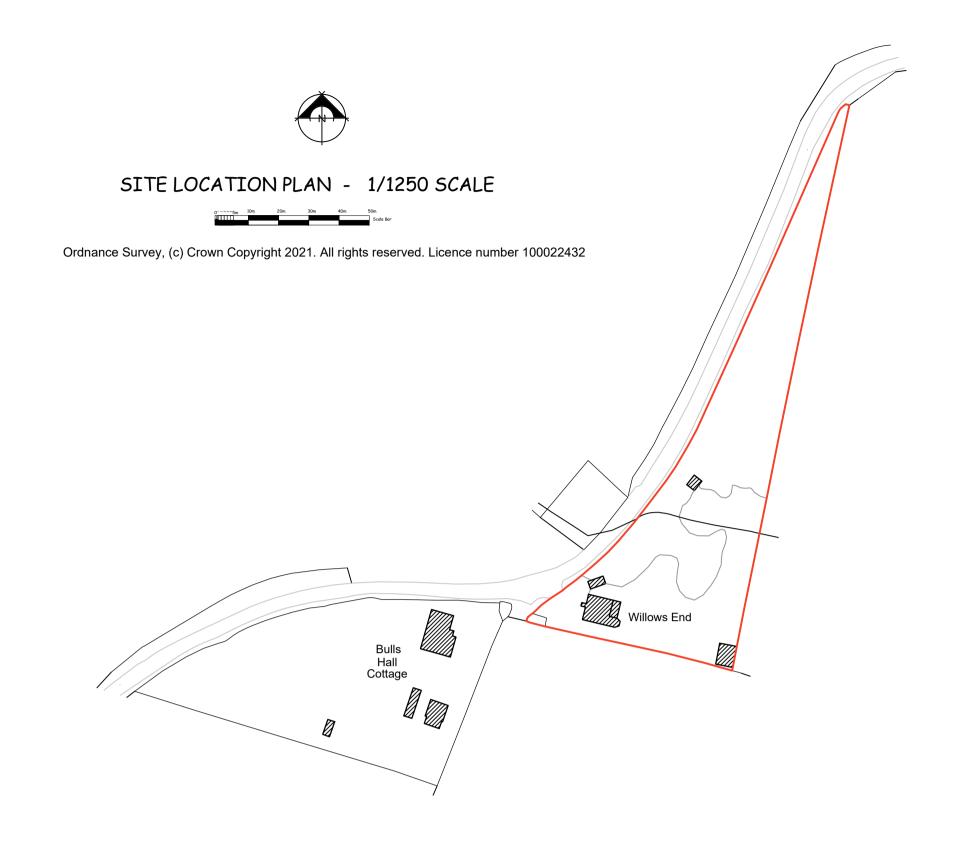

Willows End

SITE LAYOUT PLAN 1/200 SCALE

No. Date Revisions Revisions

## HOLLINS

Architects, Surveyors &

The Guildhall Market Hill Framlingham Suffolk IP13 9BD

Telephone 01728 723959 E mail all@hollins.co.uk Website www.hollins.co.uk

Client

MR AND MRS COOK

Site

WILLOWS END
TANNINGTON ROAD
BEDFIELD WOODBRIDGE
SUFFOLK IP13 7JB

Project

SURVEY OF HOUSE ALTERATIONS AND EXTENSIONS

Details

SITE LAYOUT PLAN SITE LOCATION PLAN

Scale

1/200 + 1/1250 scale @ A2 Sheet

Date

JULY 2021