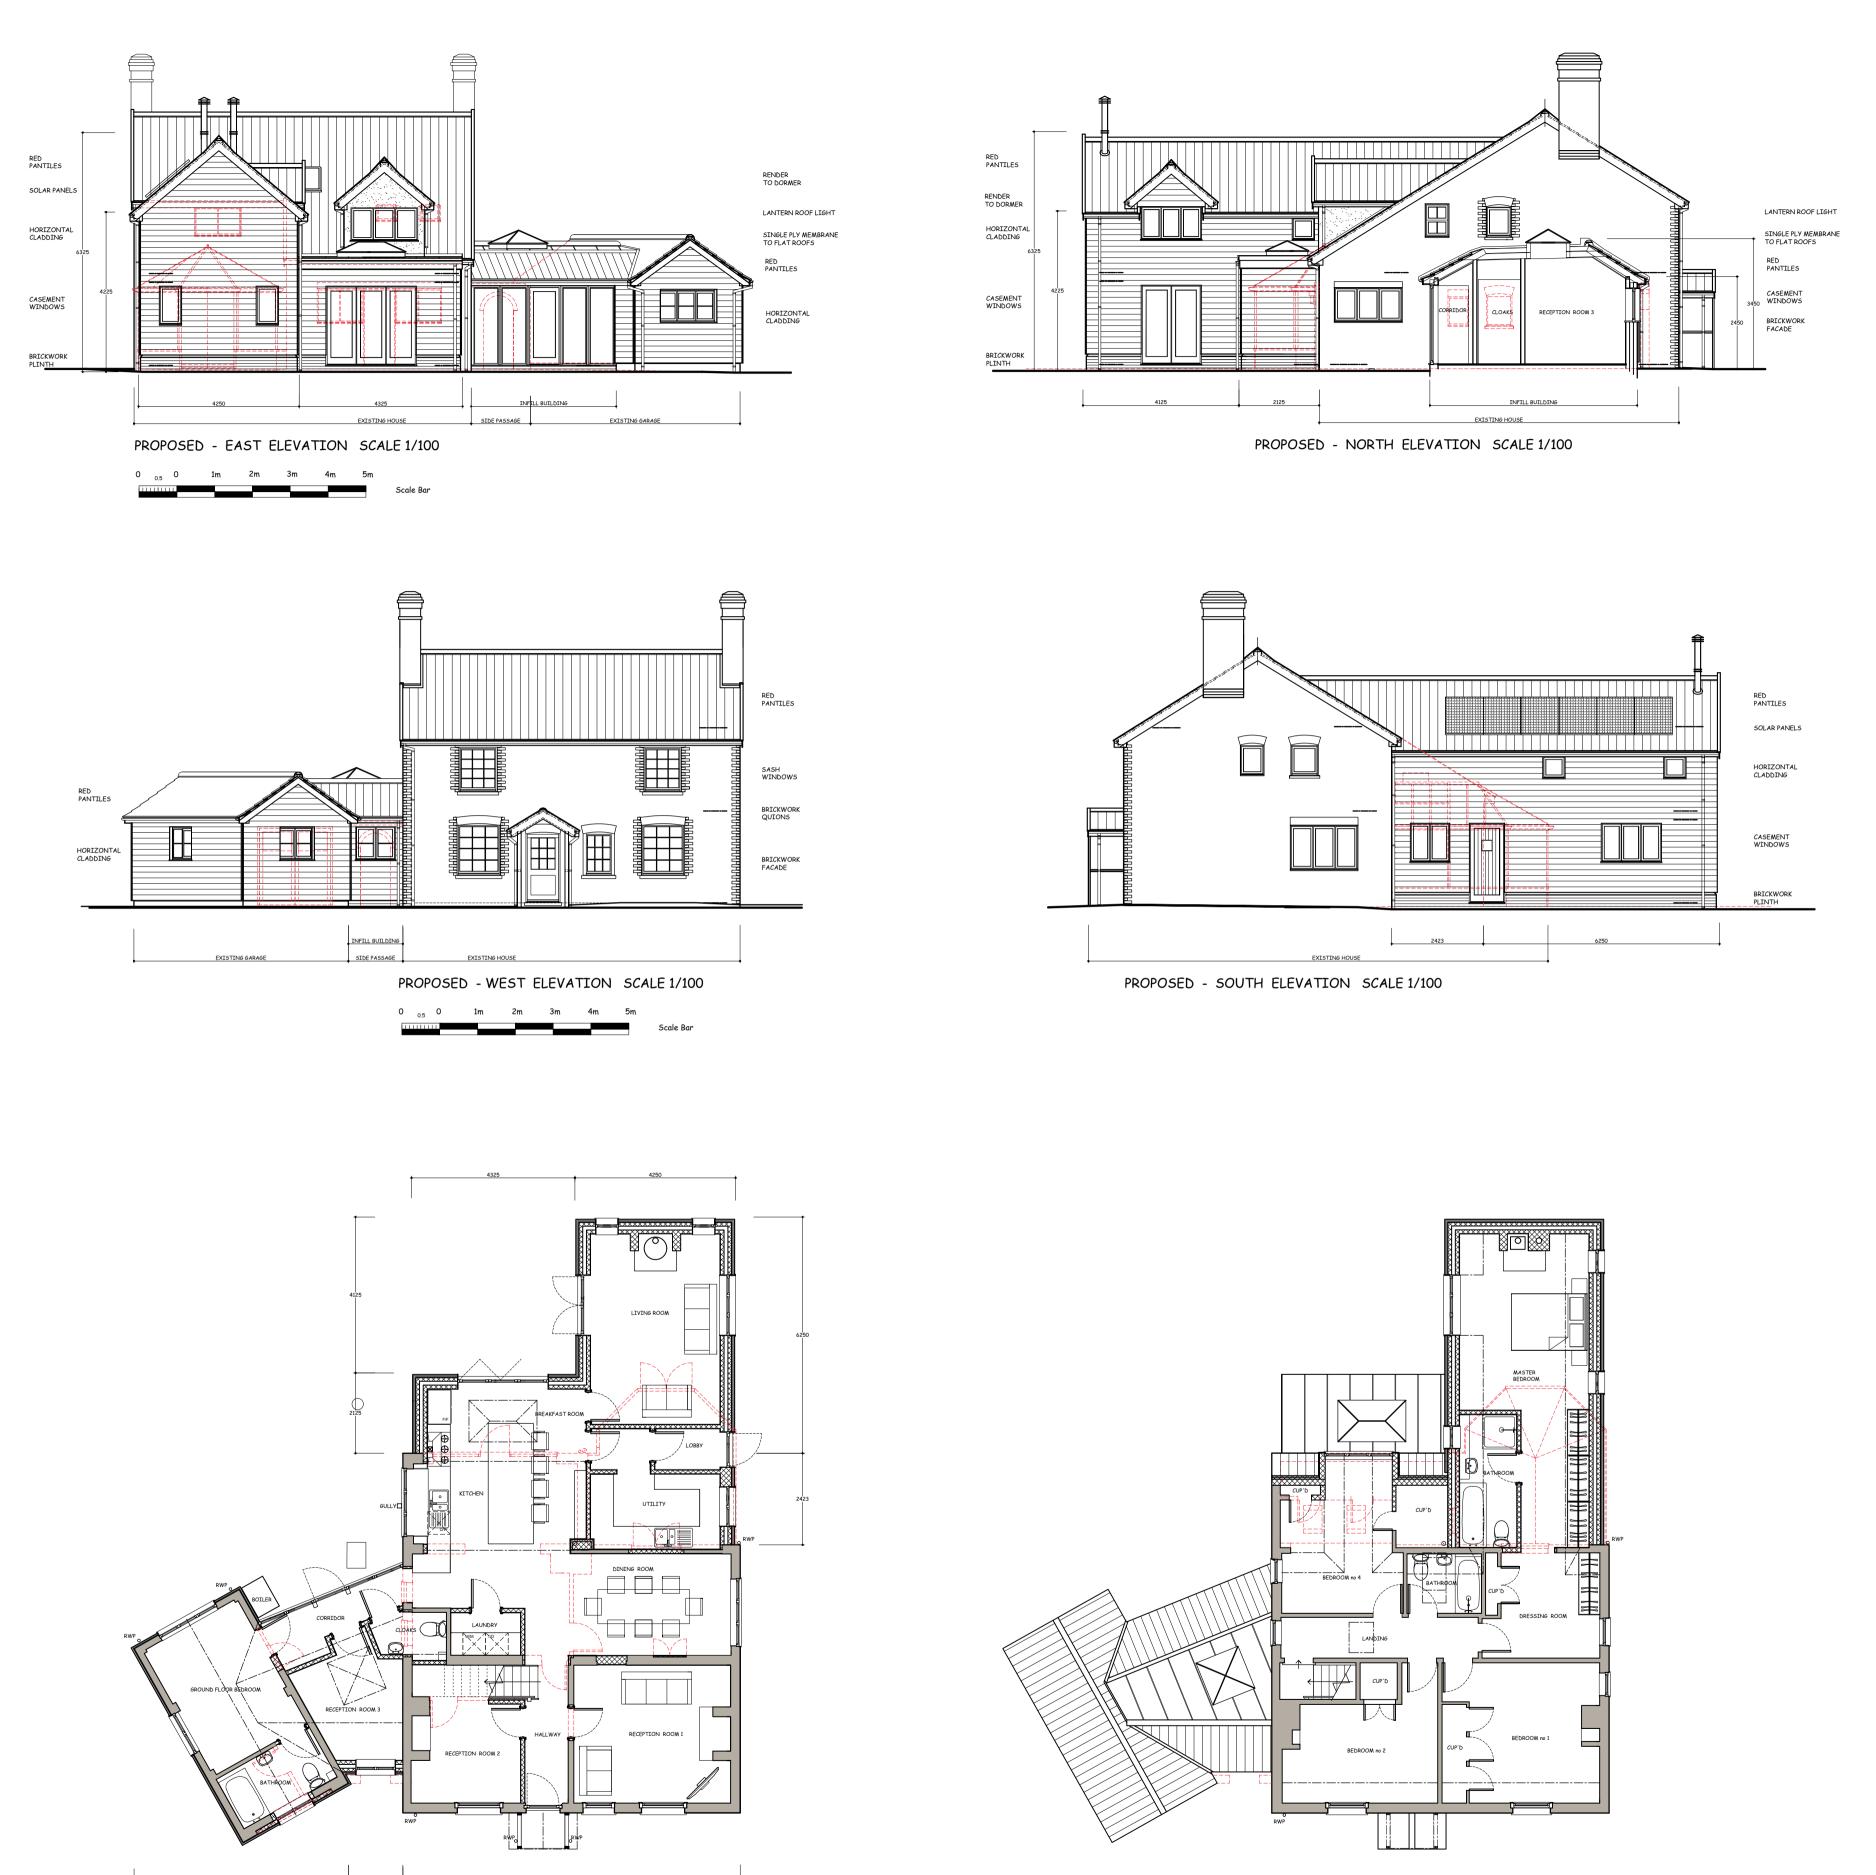

EXISTING GARAGE EXISTING HOUSE PROPOSED - GROUND FLOOR PLAN SCALE 1/100 0 0.5 0 1m 2m 3m 4m 5m Scale Bar No. Date Revisions Revisions

*Site* WILLOWS END TANNINGTON ROAD BEDFIELD WOODBRIDGE SUFFOLK IP13 7JB

*Project* SURVEY OF HOUSE ALTERATIONS AND EXTENSIONS

Details PROPOSED DRAWING PLANS ELEVATIONS AND SECTION DEMOLISHED SHOWN IN RED LINE