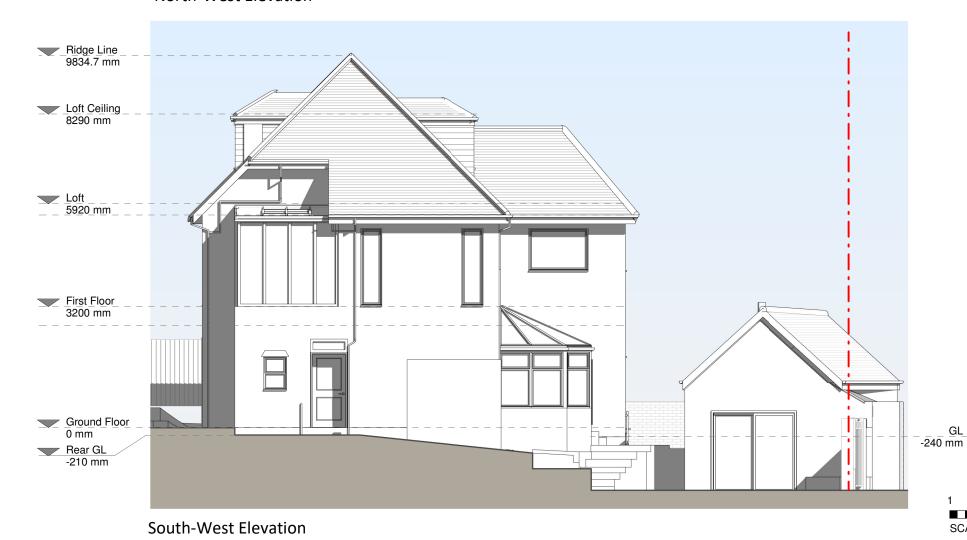

#### Existing Materials:

Brickwork / Walls - White render and horizontal

Pitched roof - Slate tiles and aluminium framed

Windows - White uPVC casement windows and aluminium framed windows

Doors - White uPVC glazed door, Grey aluminium framed bi-fold doors and Juliet balconies

RWP's / Gutter's / Fascia's - White uPVC downpipes, guttering, and fascias

| Revision |                |            |  |  |
|----------|----------------|------------|--|--|
| Rev      | Notes          | Date       |  |  |
| A        | Planning Issue | 11/06/2021 |  |  |
|          |                |            |  |  |
|          |                |            |  |  |
|          |                |            |  |  |
|          |                |            |  |  |
|          |                |            |  |  |
|          |                |            |  |  |
|          |                |            |  |  |

| KEY                                |                  |
|------------------------------------|------------------|
| Boundary line Neighbouring context | – – – Level line |