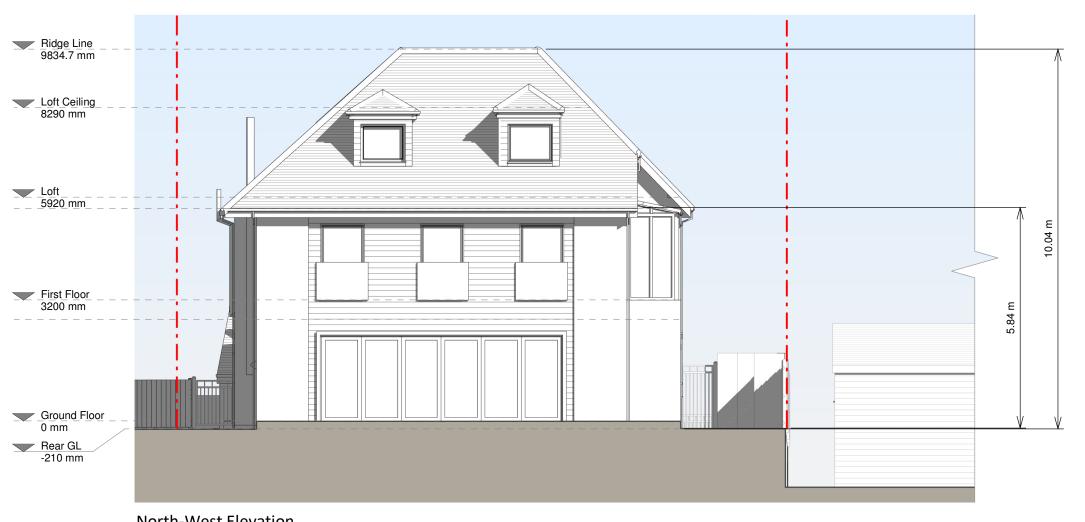

# North-West Elevation

#### Existing Materials:

Brickwork / Walls - White render and horizontal

Pitched roof - Slate tiles and aluminium framed

Windows - White uPVC casement windows and aluminium framed windows

Doors - White uPVC glazed door, Grey aluminium framed bi-fold doors and Juliet balconies

RWP's / Gutter's / Fascia's - White uPVC downpipes, guttering, and fascias

| Revision |                |            |  |  |
|----------|----------------|------------|--|--|
| Rev      | Notes          | Date       |  |  |
| A        | Planning Issue | 11/06/2021 |  |  |
|          |                |            |  |  |
|          |                |            |  |  |
|          |                |            |  |  |
|          |                |            |  |  |
|          |                |            |  |  |
|          |                |            |  |  |
|          |                |            |  |  |

| KEY                                |                  |
|------------------------------------|------------------|
| Boundary line Neighbouring context | – – – Level line |