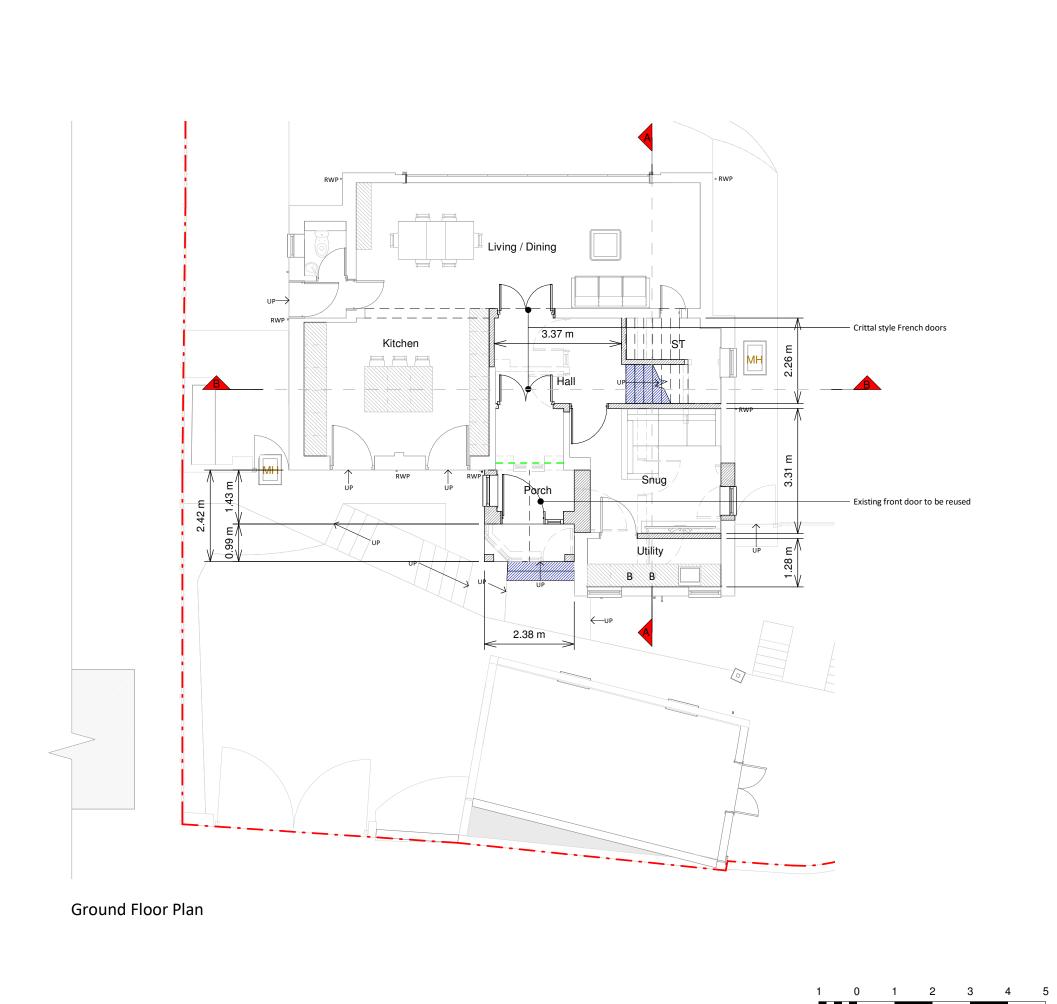

## JOB TITLE

KEY

Proposed front porch, facade alterations, internal alterations, floor plan redesign and all associated works at Gleswith Sea View Road

## DRAWING TITLE

Proposed Floor Plan