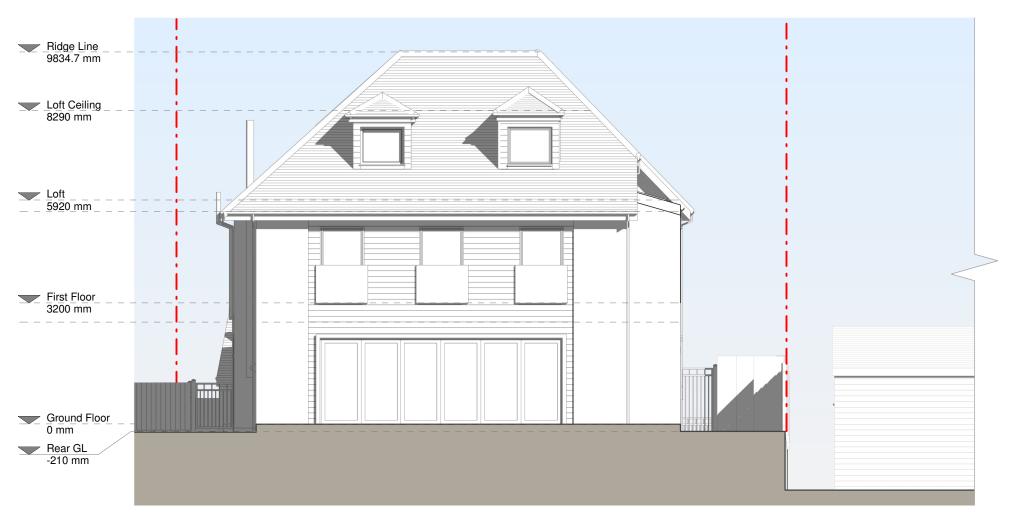

## North-West Elevation

### NOTES

Proposed Materials:

Brickwork / Walls - White render to match existing

Pitched Roof - Slate tiles to match existing

Windows - Aluminium framed windows and rooflight

RWP's / Gutter's / Fascia's - White uPVC downpipes, guttering, and fascias to match existing

## DRAWING TITLE

Proposed Elevations