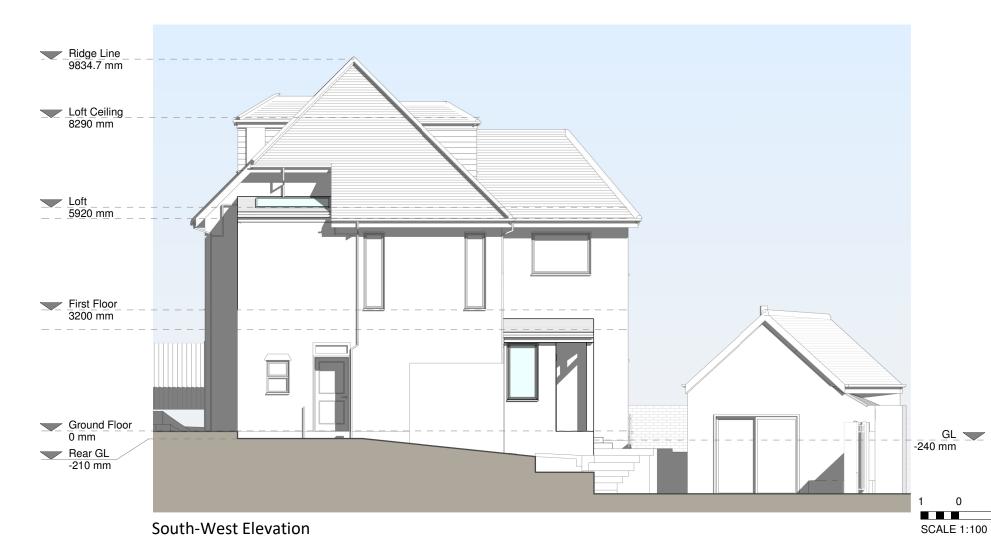

### NOTES

Proposed Materials:

Brickwork / Walls - White render to match existing

Pitched Roof - Slate tiles to match existing

Windows - Aluminium framed windows and rooflight

RWP's / Gutter's / Fascia's - White uPVC downpipes, guttering, and fascias to match existing

## DRAWING TITLE

Proposed Elevations