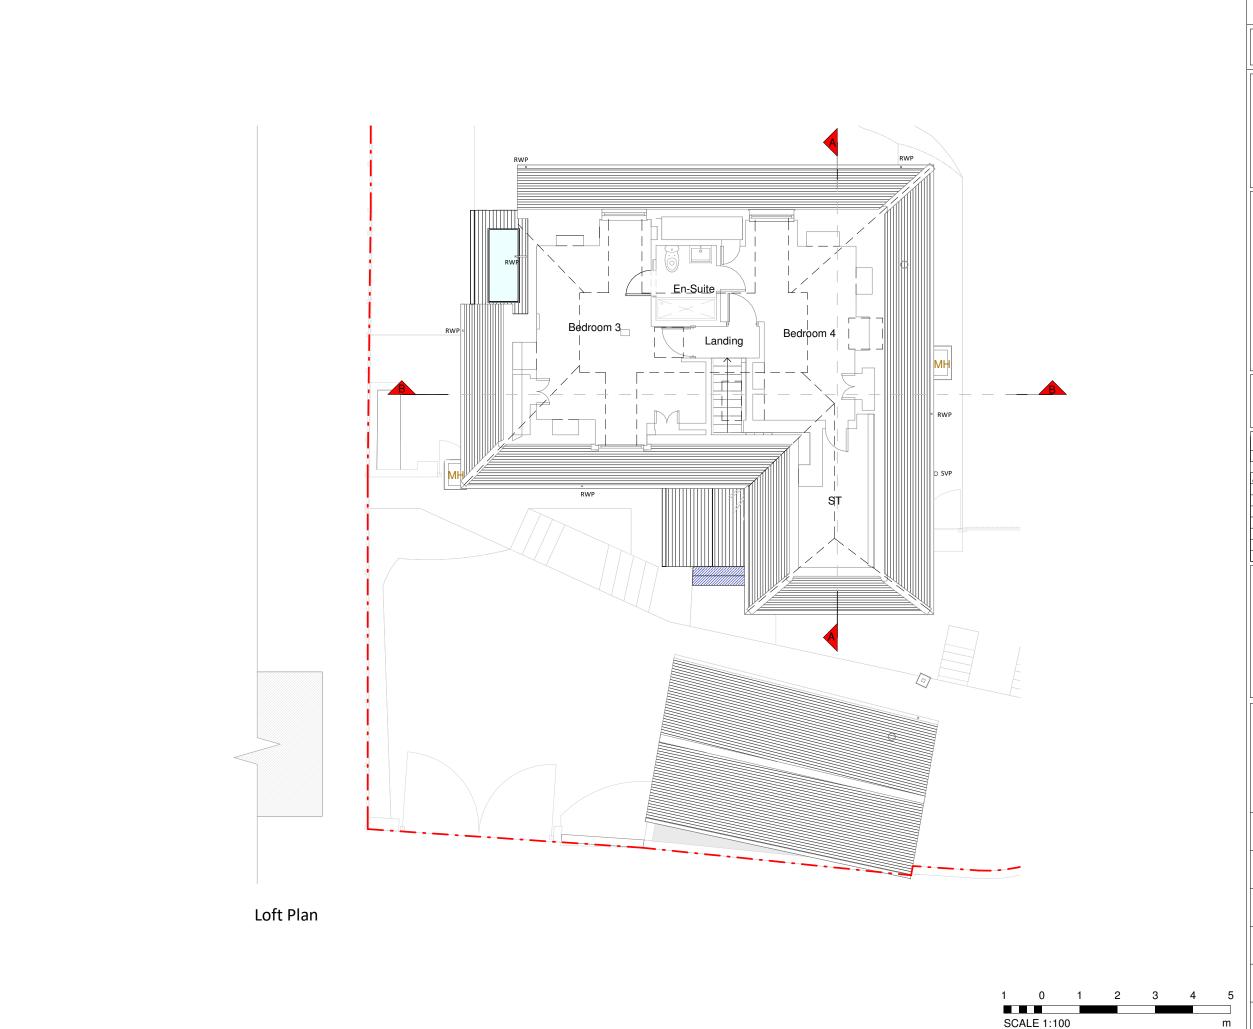

## JOB TITLE

Proposed front porch, facade alterations, internal alterations, floor plan redesign and all associated works at Gleswith Sea View Road

# DRAWING TITLE

Proposed Floor Plan