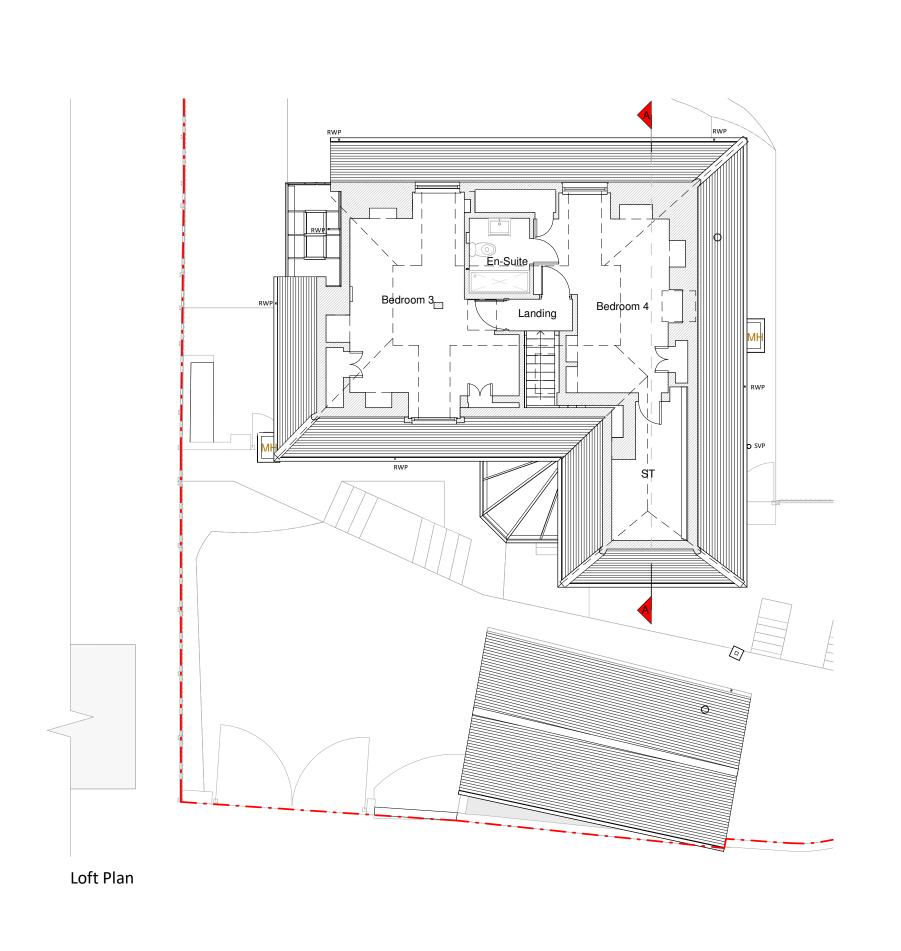

# KEY

Existing walls — — — Boundary line

- - 1.5m head height
- - 1.8m head height

## JOB TITLE

Proposed front porch, facade alterations, internal alterations, floor plan redesign and all associated works at Gleswith Sea View Road

### DRAWING TITLE

Existing Floor Plan