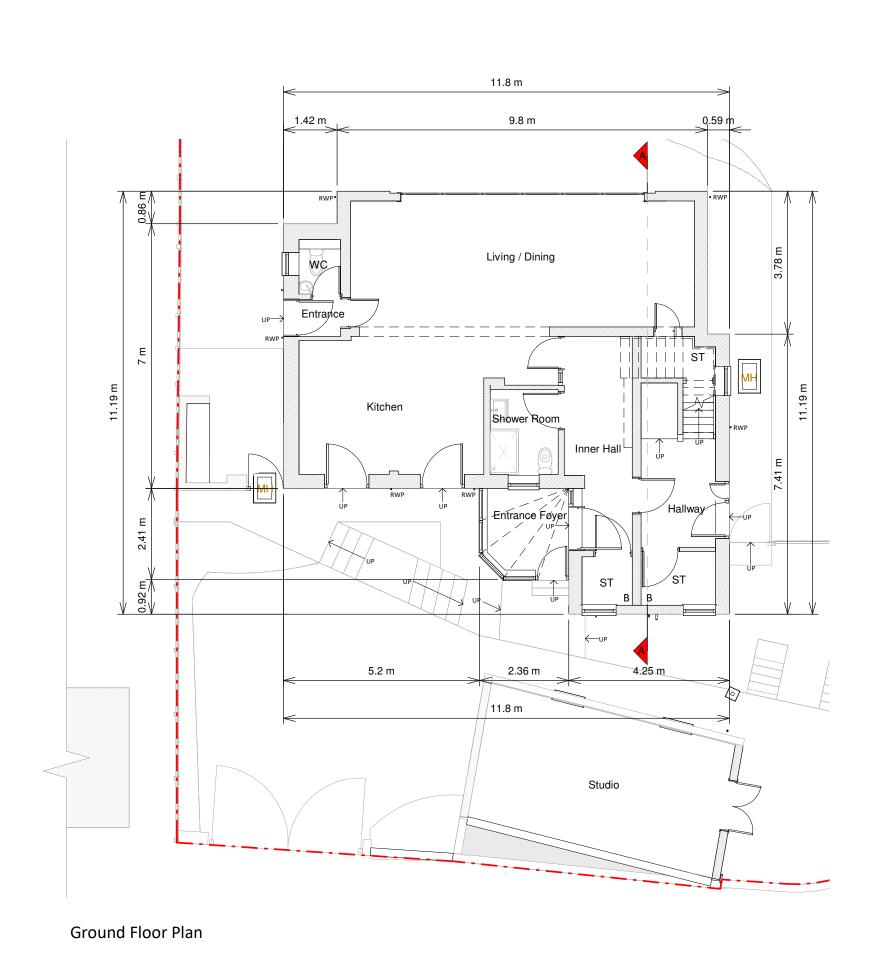

## DRAWING TITLE

Existing Floor Plan

## JOB TITLE

Proposed front porch, facade alterations, internal alterations, floor plan redesign and all associated works at Gleswith Sea View Road