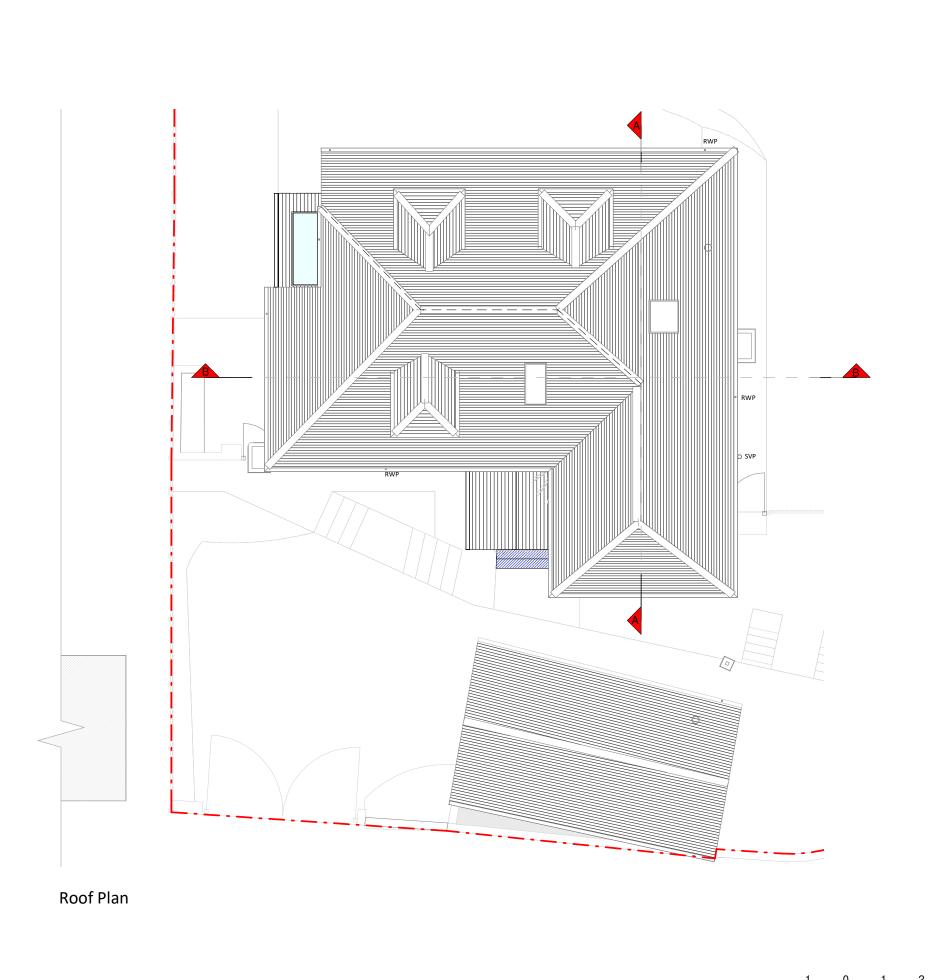

# DRAWING TITLE

Proposed Roof Plan

### JOB TITLE

Proposed front porch, facade alterations, internal alterations, floor plan redesign and all associated works at Gleswith Sea View Road