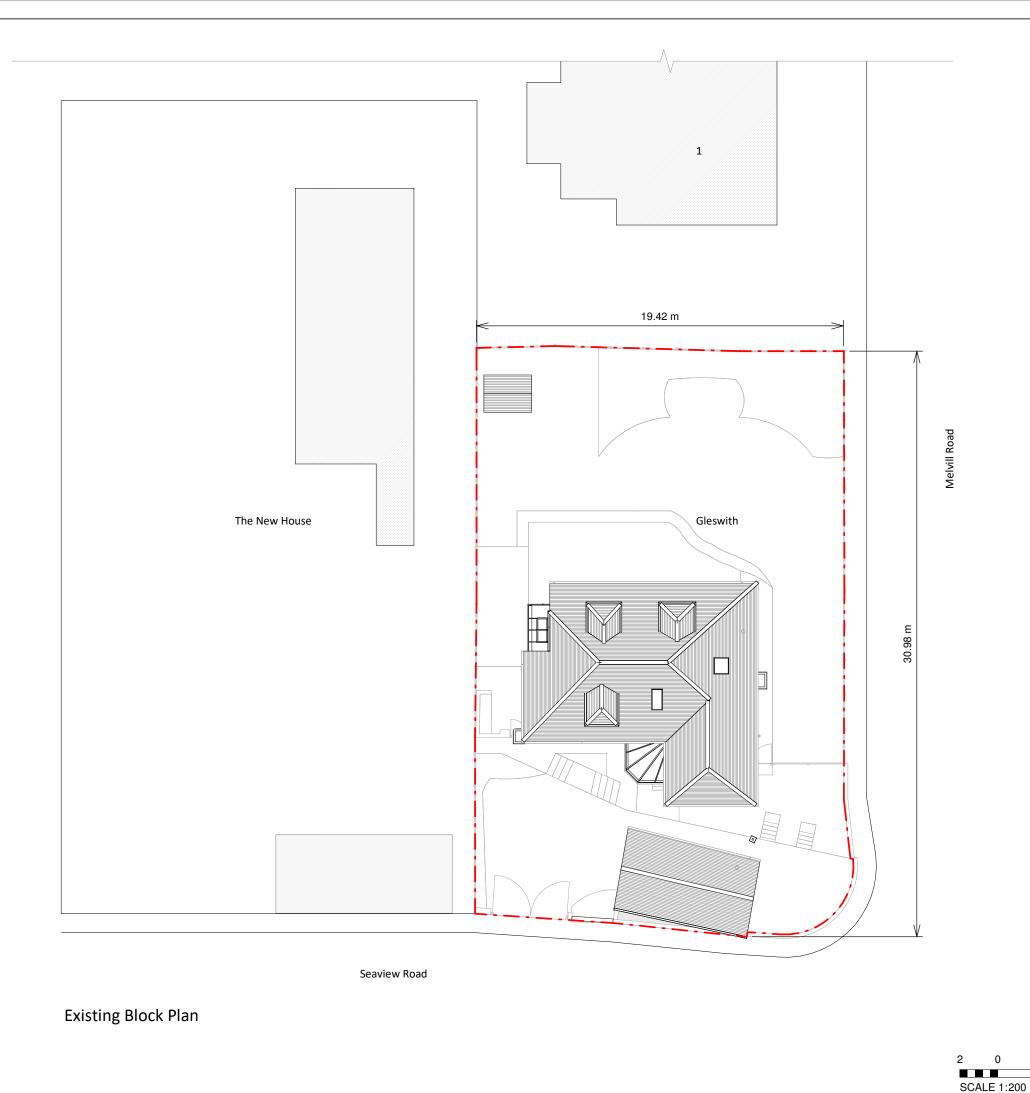

| KEY                  |               |  |
|----------------------|---------------|--|
| Neighbouring context | Boundary line |  |
|                      |               |  |
|                      |               |  |

## JOB TITLE

Proposed front porch, facade alterations, internal alterations, floor plan redesign and all associated works at Gleswith Sea View Road

# DRAWING TITLE

Existing Block Plan