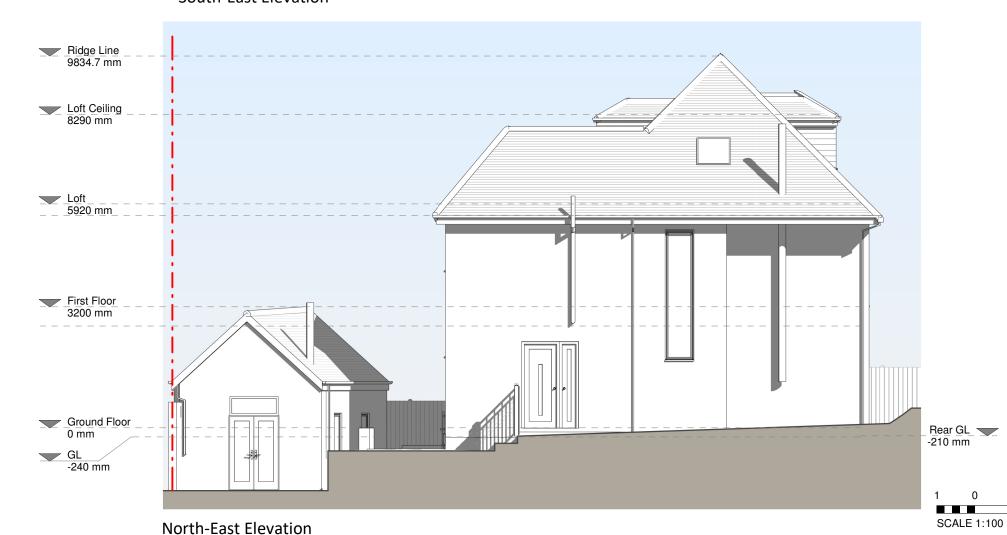

#### NOTES

Existing Materials:

Brickwork / Walls - White render and horizontal timber panels

Pitched roof - Slate tiles and aluminium framed conservatory roof

Windows - White uPVC casement windows and aluminium framed windows

Doors - White uPVC glazed door, Grey aluminium framed bi-fold doors and Juliet balconies

RWP's / Gutter's / Fascia's - White uPVC downpipes, guttering, and fascias

| Revision |                |            |  |  |
|----------|----------------|------------|--|--|
| Rev      | Notes          | Date       |  |  |
|          |                |            |  |  |
| Α        | Planning Issue | 11/06/2021 |  |  |
|          |                |            |  |  |
|          |                |            |  |  |
|          |                |            |  |  |
|          |                |            |  |  |
|          |                |            |  |  |
|          |                |            |  |  |
|          |                |            |  |  |

| KEY                                |            |  |
|------------------------------------|------------|--|
| Boundary line Neighbouring context | Level line |  |