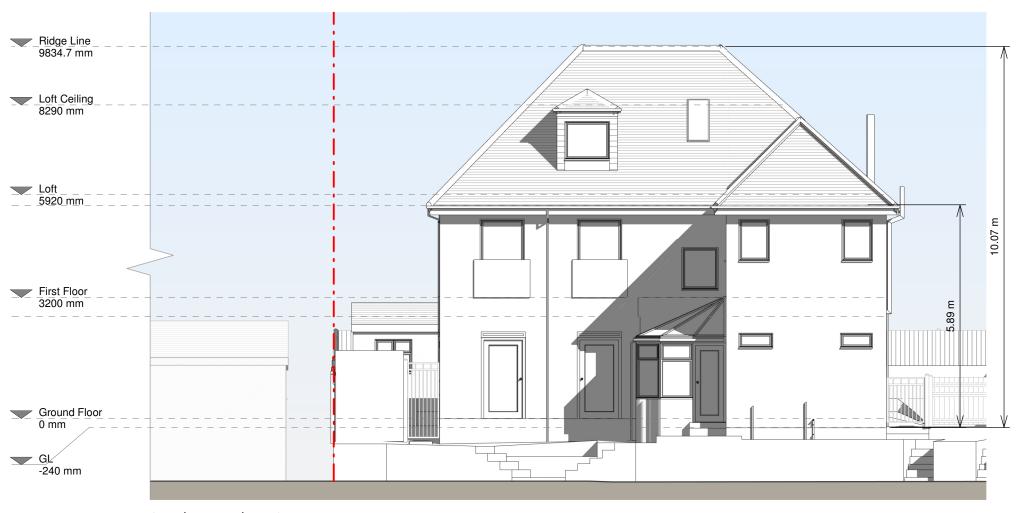

# South-East Elevation

www.resi.co.uk hello@resi.co.uk

opyright in the design and this drawing is the property or ESI. Reproduction in whole or in part is forbidden withou ritten sanction of RESI. This drawing must be read in onjunction with all other relevant documentation and

#### NOTES

Existing Materials:

Brickwork / Walls - White render and horizontal timber panels

Pitched roof - Slate tiles and aluminium framed conservatory roof

Windows - White uPVC casement windows and aluminium framed windows

Doors - White uPVC glazed door, Grey aluminium framed bi-fold doors and Juliet balconies

RWP's / Gutter's / Fascia's - White uPVC downpipes, guttering, and fascias

| Revision |                |            |  |  |
|----------|----------------|------------|--|--|
| Rev      | Notes          | Date       |  |  |
|          |                |            |  |  |
| Α        | Planning Issue | 11/06/2021 |  |  |
|          |                |            |  |  |
|          |                |            |  |  |
|          |                |            |  |  |
|          |                |            |  |  |
|          |                |            |  |  |
|          |                |            |  |  |
|          |                |            |  |  |

| KEY                                |            |  |
|------------------------------------|------------|--|
| Boundary line Neighbouring context | Level line |  |