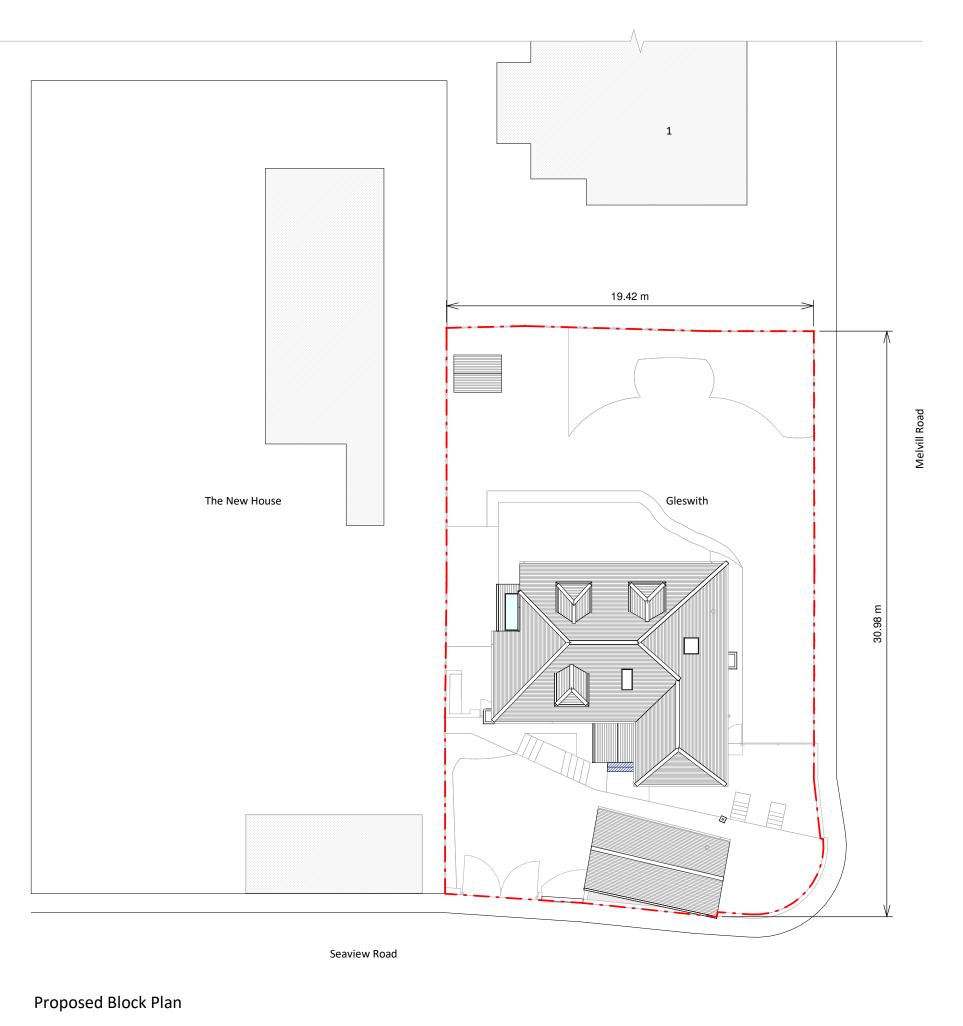

## JOB TITLE

Proposed front porch, facade alterations, internal alterations, floor plan redesign and all associated works at Gleswith Sea View Road

## DRAWING TITLE

Proposed Block Plan