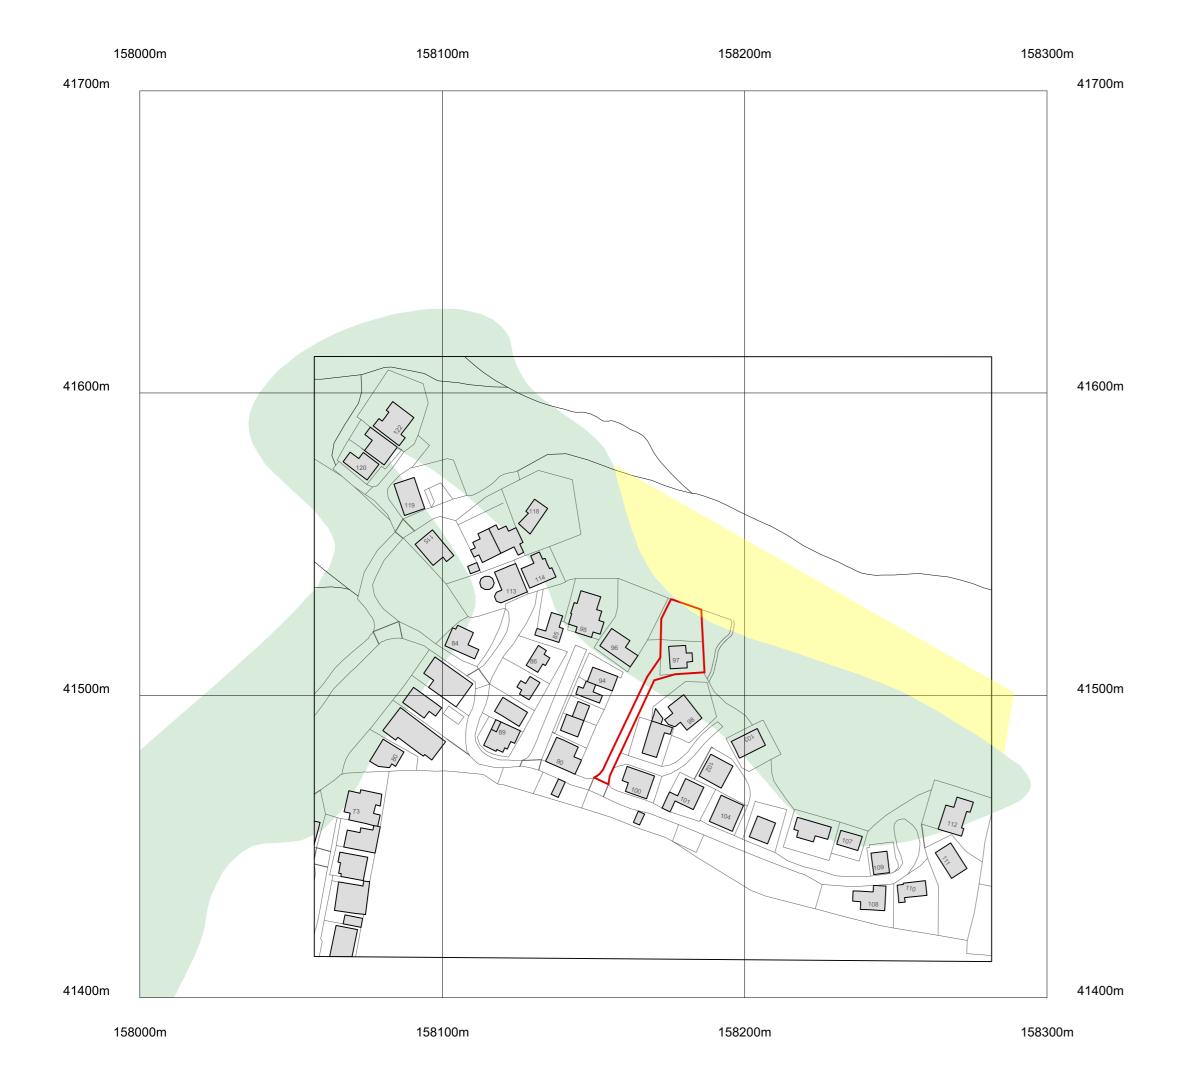

Diagram of Opportunities and Constraints Plan - taken from 'Gwithian Towns - Design Study & Character Appraisal'

Identifies 'the fringe' an opportunity area to integrate with surrounding landscape

| Scale | 1:1250    |  |
|-------|-----------|--|
|       |           |  |
| Drawn | OS/JFM    |  |
|       |           |  |
| Date  | June 2021 |  |