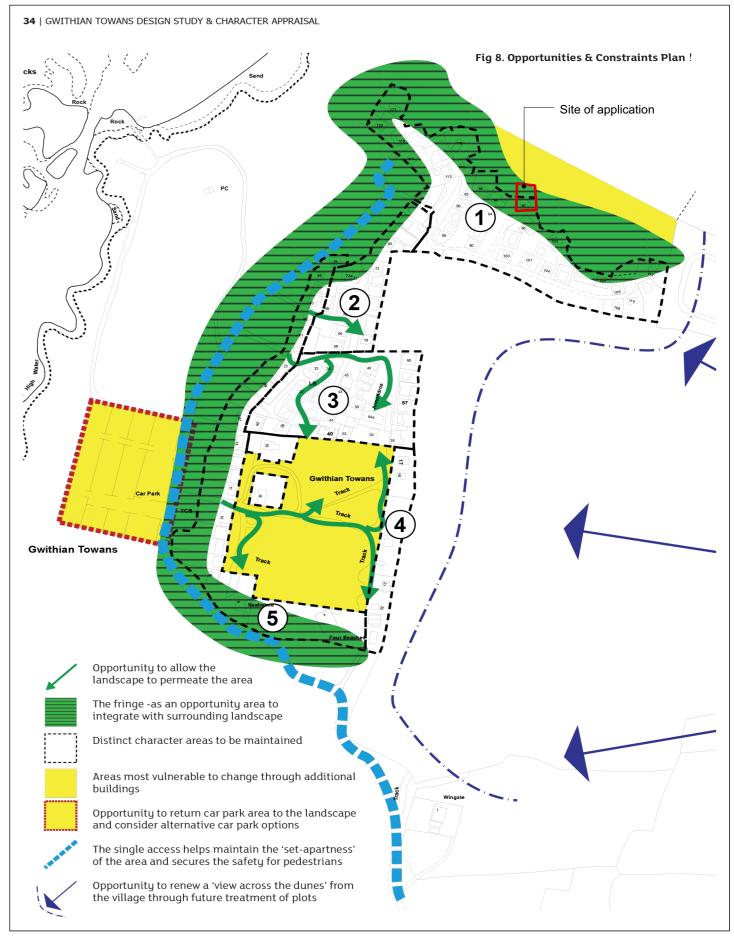

Diagram of Opportunities and Constraints Plan - taken from 'Gwithian Towns - Design Study & Character Appraisal'

Identifies 'the fringe' an opportunity area to integrate with surrounding landscape

| Scale | 1:1250    |  |
|-------|-----------|--|
|       |           |  |
| Drawn | OS/JFM    |  |
|       |           |  |
| Date  | June 2021 |  |