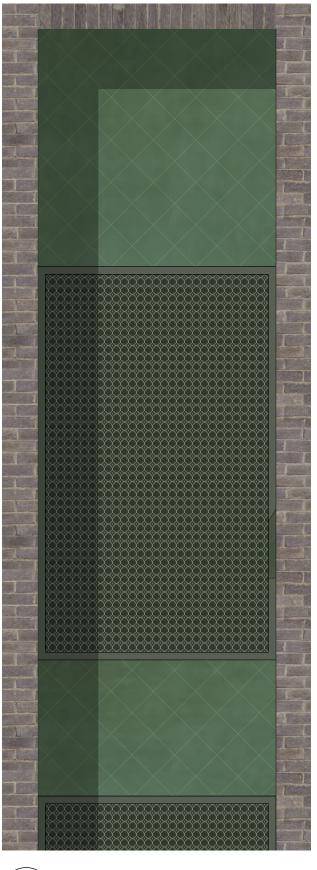

## Key Elevation



Detail - Cladding & acoustic panel Scale: 1:25

2

## NOTES:

No res: Do not scale off this drawing. Drawings are indicative only. All site dimensions shown are based upon either those taken from the local Ordnance Survey or information supplied to us by others. Forge Architects and Surveyors Ltd accept no responsibility for the accuracy of any site information conveyed in these drawings and it should not be relied upon as being accurate. This drawing and design is the copyright of Forge Architects and Surveyors Ltd and is not to be used for any purpose without their written consent.

## PLANNING FORGEARCHITECTS 6-8 Cole Street 0207 378 7782 :T forge@forgearchitects.co.uk :E www.forgearchitects.co.uk :w London SE1 4YH Project: The Hop Exchange Infill Client: The Peer Group Drawing: Bay s