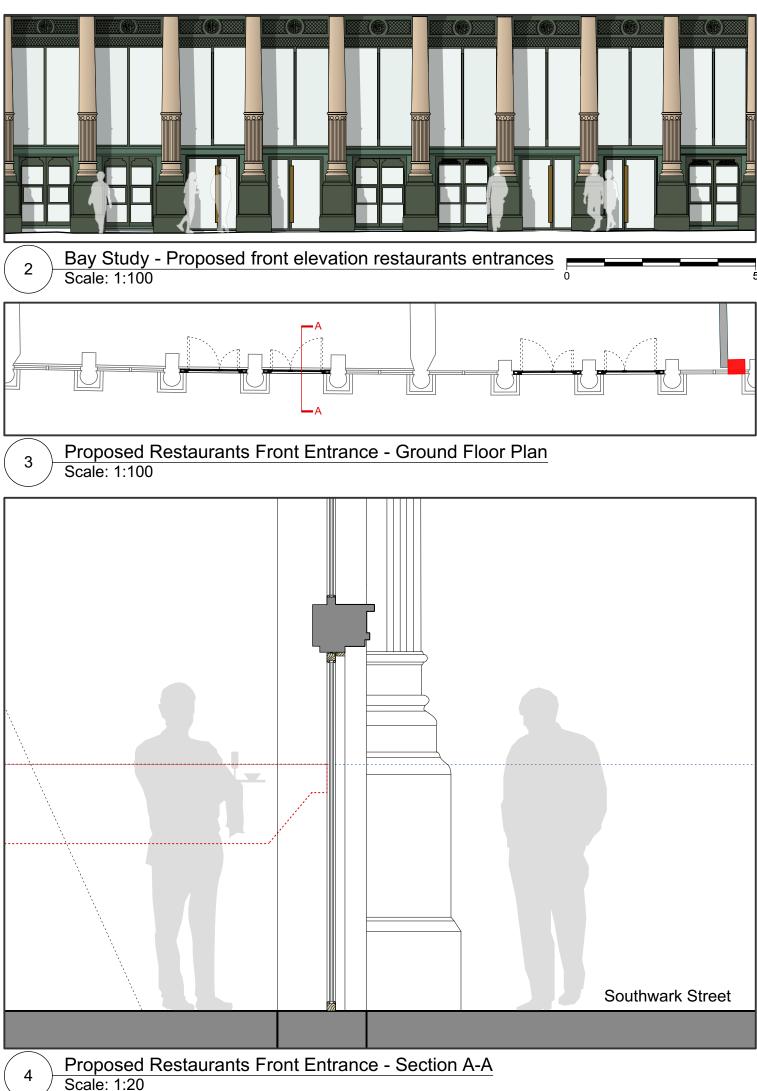

## PLANNING FORGEARCHITECTS 6-8 Cole Street 0207 378 7782 :T ondon SE1 4YH forge@forgearchitects.co.uk :E www.forgearchitects.co.uk :w roject: The Hop Exchange Infill Client: The Peer Group Drawing: Bay Study - Ground Floor Restaurant Front Entrances Drawing Number: Rev: 1403\_P\_118 <sup>Date:</sup> Jan 2021 <sup>Scale:</sup> Varies@A3