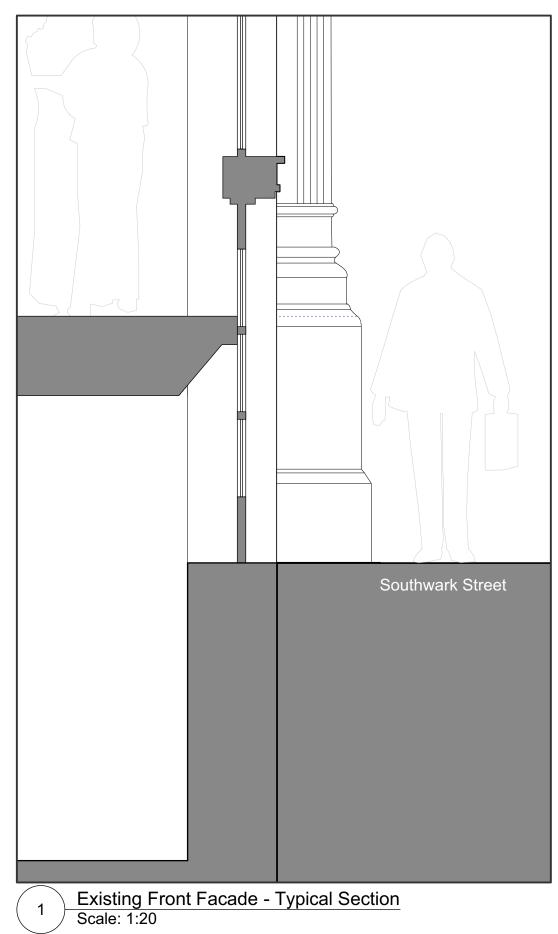

## PLANNING FORGEARCHITECTS 6-8 Cole Street 0207 378 7782 :T ondon SE1 4YH forge@forgearchitects.co.uk :E www.forgearchitects.co.uk :w roject: The Hop Exchange Infill Client: The Peer Group Drawing: Bay Study - Ground Floor Restaurant Front Entrances Drawing Number: Rev: 1403\_P\_118 <sup>Date:</sup> Jan 2021 <sup>Scale:</sup> Varies@A3