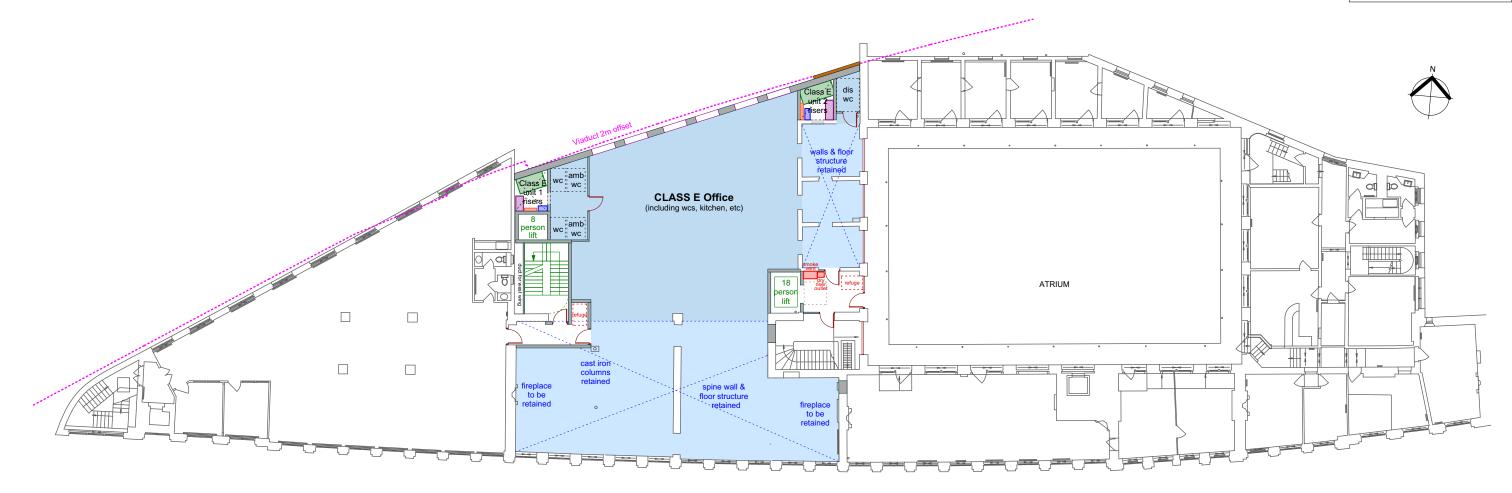

PROPOSED THIRD FLOOR PLAN

| PLANNING                             |                                                                                    |
|--------------------------------------|------------------------------------------------------------------------------------|
| FORGEARCHITECTS                      |                                                                                    |
|                                      |                                                                                    |
| 6-8 Cole Street<br>London<br>SE1 4YH | 0207 378 7782 :T<br>forge@forgearchitects.co.uk :E<br>www.forgearchitects.co.uk :w |
| Project:                             |                                                                                    |
| The Hop Exchange Infill              |                                                                                    |
|                                      |                                                                                    |
| Client:                              |                                                                                    |
| The Peer Group                       |                                                                                    |
|                                      |                                                                                    |
| Drawing:                             |                                                                                    |
| Proposed Third Floor Plan            |                                                                                    |
|                                      |                                                                                    |
| Drawing Number:                      | Rev:                                                                               |
| 1403_P_103                           |                                                                                    |
| Date: March 2                        | 2021 <sup>Scale:</sup> 1:250@A3                                                    |