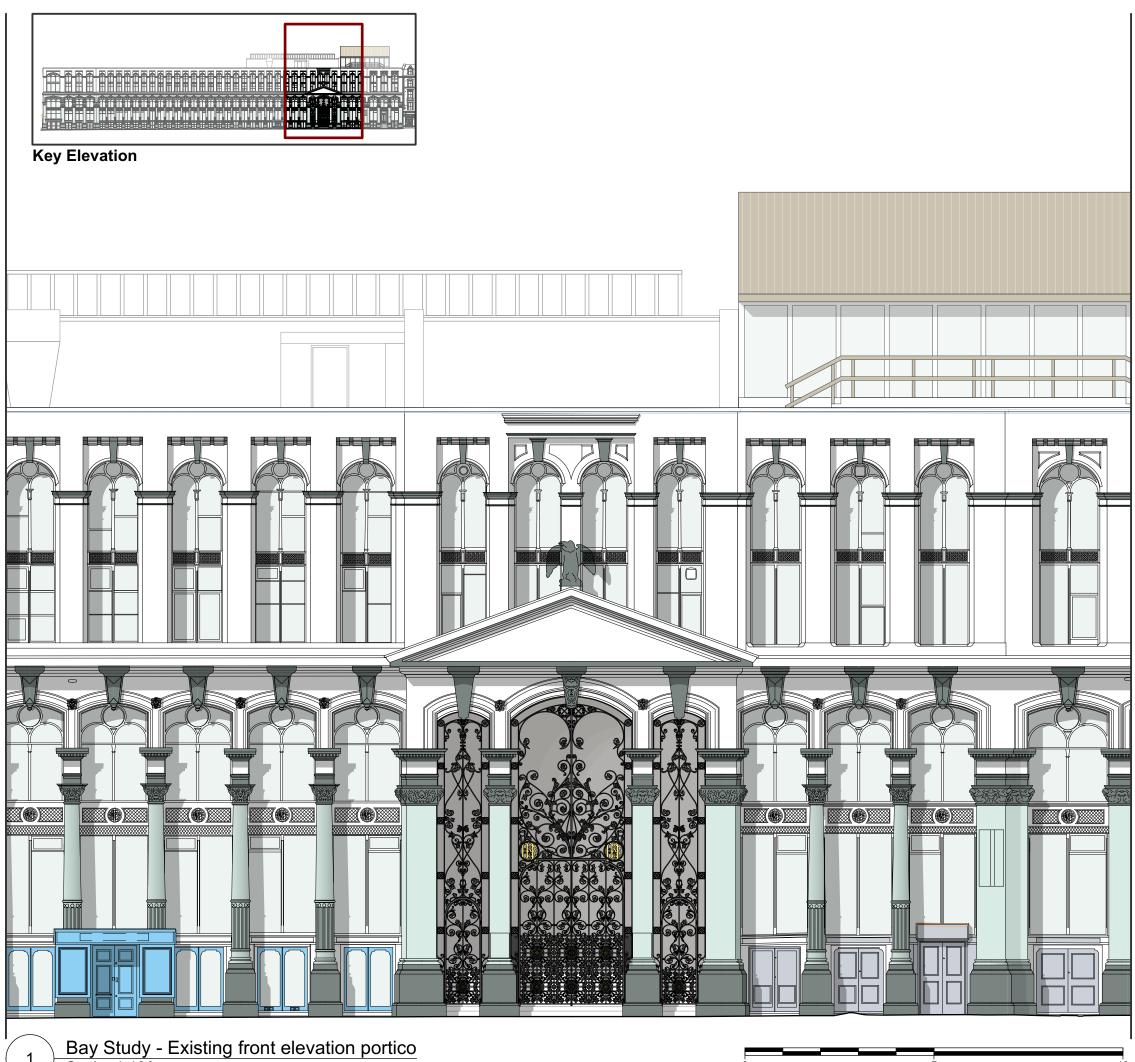

**PLANNING FORGEARCHITECTS** 

6-8 Cole Street SE1 4YH

forge@forgearchitects.co.uk :E www.forgearchitects.co.uk :w

The Hop Exchange Infill

The Peer Group

Bay study - Existing

1403\_E\_111

Date: March 2021 Scale: Varies@A3