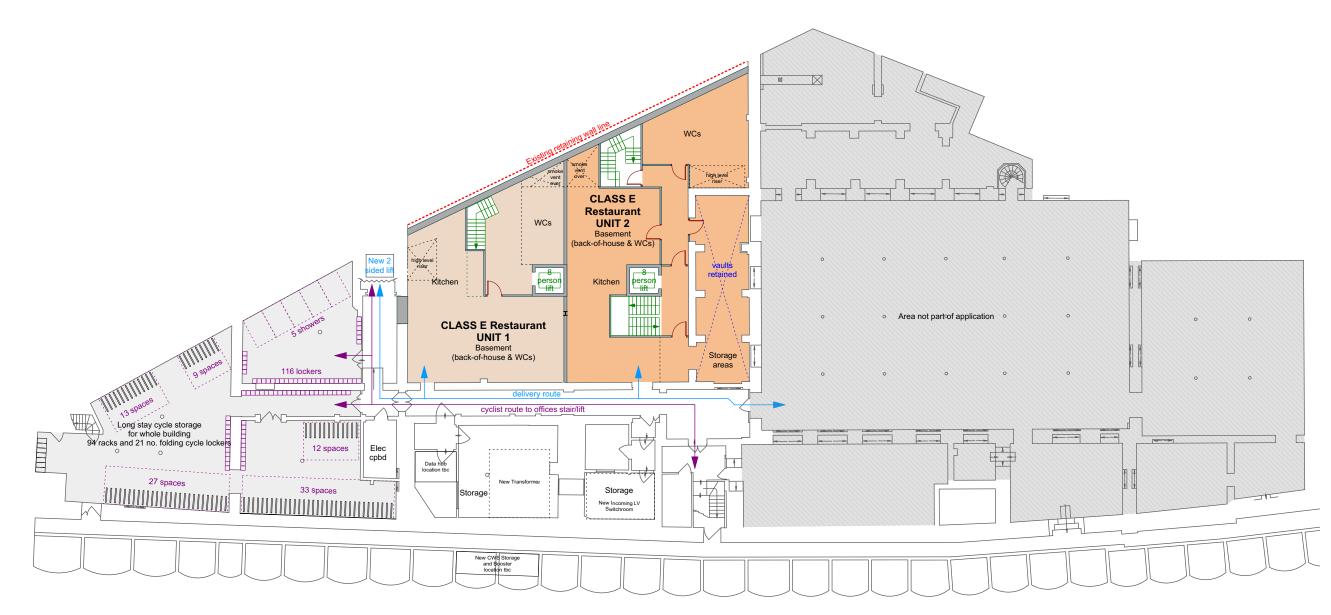

NOTES:

NOTES: All Trade Contractors to be responsible for taking & checking their own site dimensions. Any errors or omissions to be reported to Forge Architects and Surveyors Ltd immediately, prior to work being carried out. All site dimensions shown are based upon the measured survey of the property carried out by independent surveyors. The accuracy of this information is not the responsibility of Forge Architects and Surveyors Ltd also accept no responsibility for the accuracy of any Structural and Servicing information is shown for guidance purposes only, and where applicable - is based on information provided by the consulting Structural Engineers, consulting M&E Engineers, client representatives, and/or specialist subcontractors respectively. Reference should always be made to Engineers & Subcontractors and Surveyors Ltd and is not to be used for any purpose without their consent.