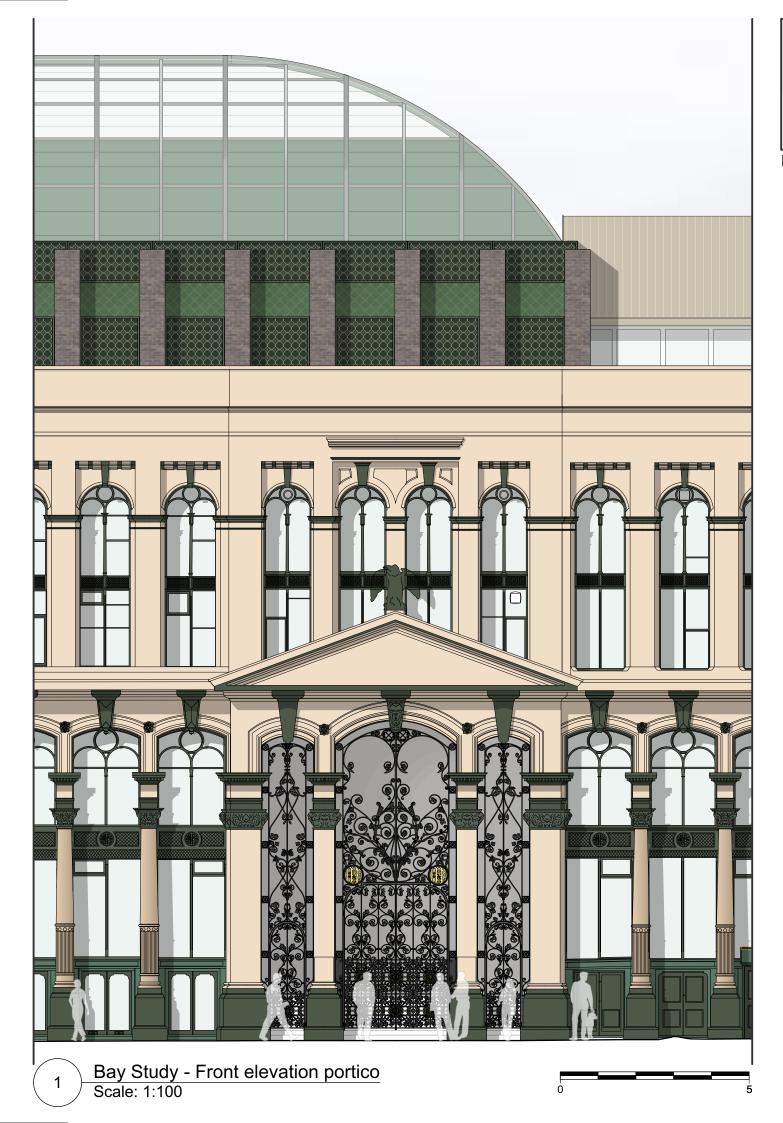

Bay study concept 1 Front elevation portico

Drawing Nun

1403\_P\_111

Date: Jan 2021 Scale: Varies@A3