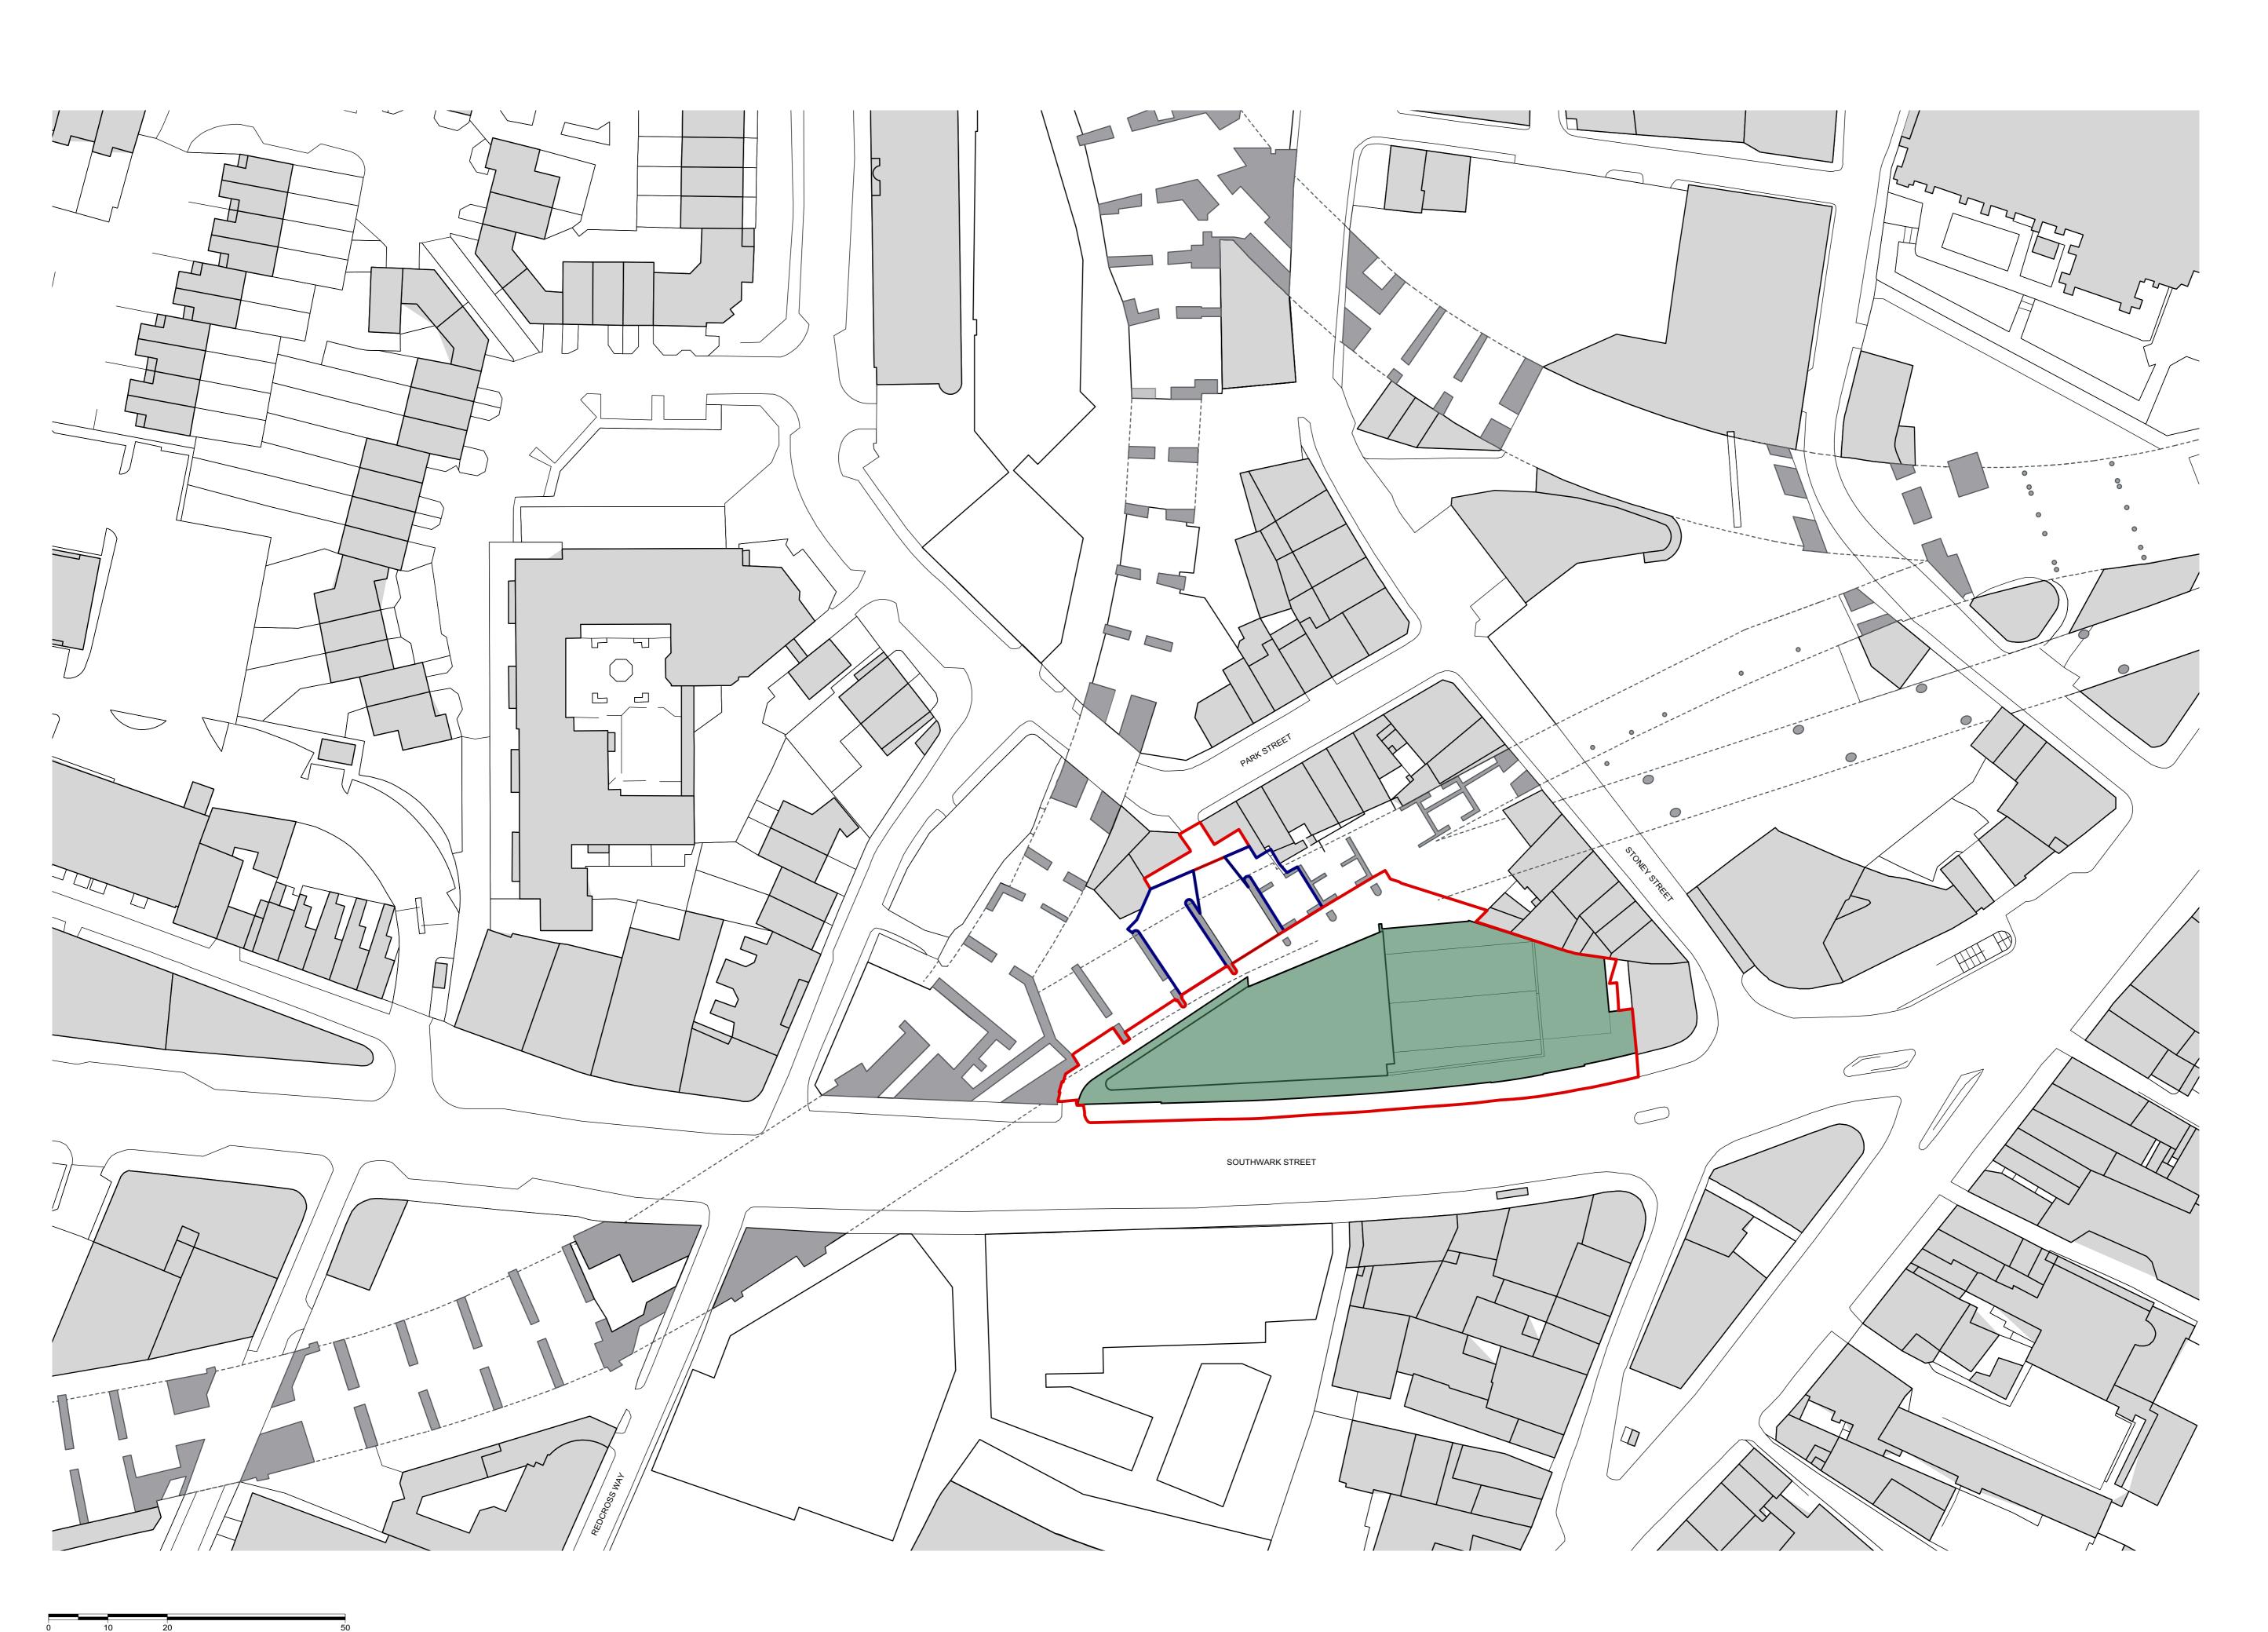

SITE PLAN

NOTES:

Do not scale off this drawing.

All Trade Contractors to be responsible for taking & checking their own site dimensions. Any errors or omissions to be reported to Forge Architects and Surveyors Ltd immediately, prior to work being carried out.

Ke

Site

Site Boundary
Lease Area

PLANNING
FORGEARCHITECTS

6-8 Cole Street
London
SE1 4YH
forge@forgearchitects.co.uk :E
www.forgearchitects.co.uk :w
Project:
The Hop Exchange Infill

The Hop Exchange Infill

The Peer Group

Site Plan

Drawing Number: 1403\_P\_500

Date: May 2021 Scale: 1:500