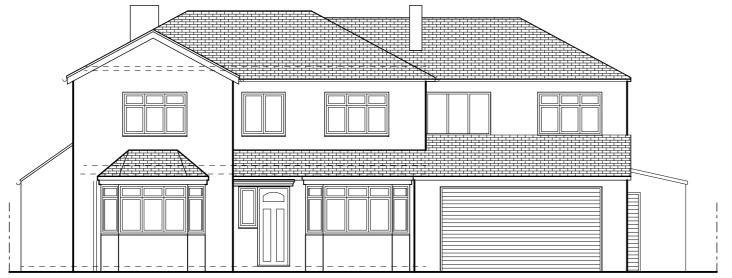

South Elevation

West Elevation

North Elevation

Rev E - addition of window to side elevation- 12/07/21

| ec Address: 5 Bewdley Hill, Kidderminster, WORCS, DY116BS Tel: 07962 183315<br>Email: richard@painterarchitects.com Website: www.painterarchitects.com |                                |                     |                              |
|--------------------------------------------------------------------------------------------------------------------------------------------------------|--------------------------------|---------------------|------------------------------|
|                                                                                                                                                        | Drawn by: RP<br>Date: 20/06/20 | scale: <b>1:100</b> | Drawing<br>Number: <b>04</b> |
|                                                                                                                                                        | Drawing Status:<br>Planning    | Paper<br>Size: A3   | Revision:                    |