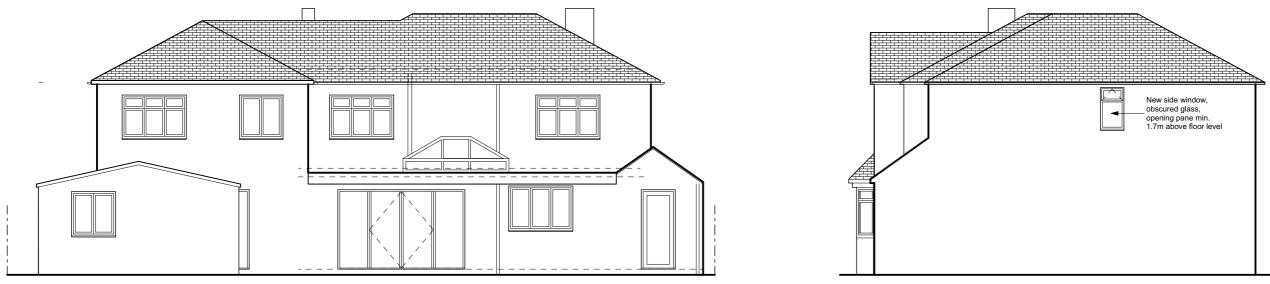

South Elevation

West Elevation

North Elevation

Rev E - addition of window to side elevation- 12/07/21

| ec Address: 5 Bewdley Hill, Kidderminster, WORCS, DY116BS Tel: 07962 183315<br>Email: richard@painterarchitects.com Website: www.painterarchitects.com |                                |                     |                              |
|--------------------------------------------------------------------------------------------------------------------------------------------------------|--------------------------------|---------------------|------------------------------|
|                                                                                                                                                        | Drawn by: RP<br>Date: 20/06/20 | scale: <b>1:100</b> | Drawing<br>Number: <b>04</b> |
|                                                                                                                                                        | Drawing Status:<br>Planning    | Paper<br>Size: A3   | Revision:                    |