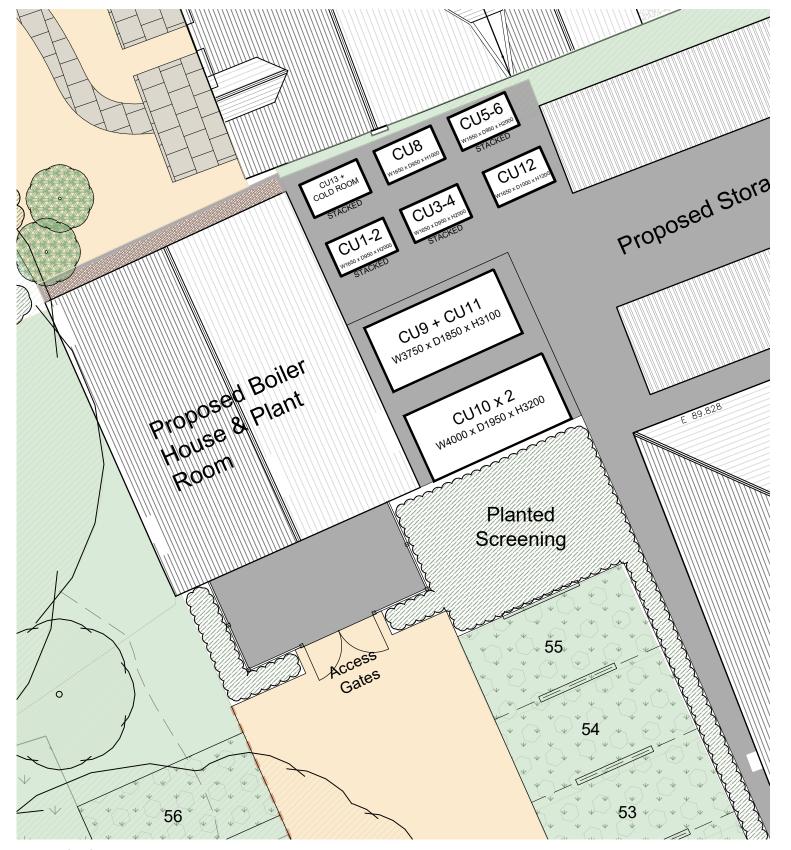

Elevation of AC condenser enclosure from Guest Car parking Scale 1:100

Plan of AC condenser enclosure Scale 1:100

notes: revisions: A | 30.06.2021 | IV | Issued to discharge condition 25 revisions:

Home Grown Hotels Ltd

Hotel development

Madehurst Lodge, West Sussex
drawing information title: AC Acoustic
Condenser enclosure
status: Information
date: June 2021
www.ww

PWP Architects Ltd 61 South Street, Havant, Hampshire PC9 1BZ t: 02392 482494 f: 02392 481152 e: design@gwp-architects.com w: www.pwp-architects.com job: 5298 dwg: 1134 rev.