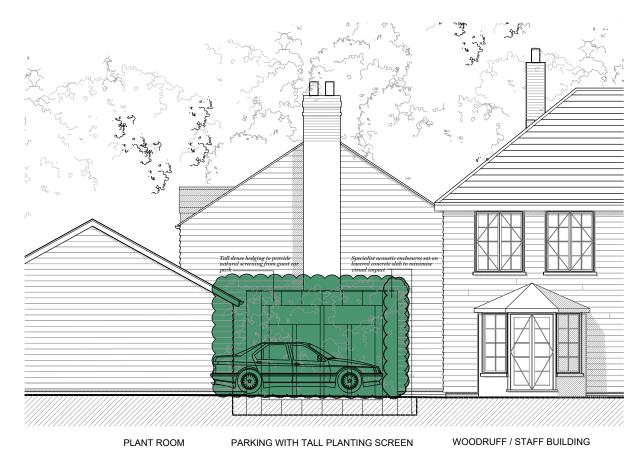

Elevation of AC condenser enclosure from Guest Car parking Scale 1:100

Plan of AC condenser enclosure Scale 1:100

notes: revisions: A | 30.06.2021 | IV | Issued to discharge condition 25 revisions:

Home Grown Hotels Ltd

Hotel development

Madehurst Lodge, West Sussex
drawing information title: AC Acoustic
Condenser enclosure
status: Information
date: June 2021
www.ww

PWP Architects Ltd 61 South Street, Havant, Hampshire PC9 1BZ t: 02392 482494 f: 02392 481152 e: design@gwp-architects.com w: www.pwp-architects.com job: 5298 dwg: 1134 rev.