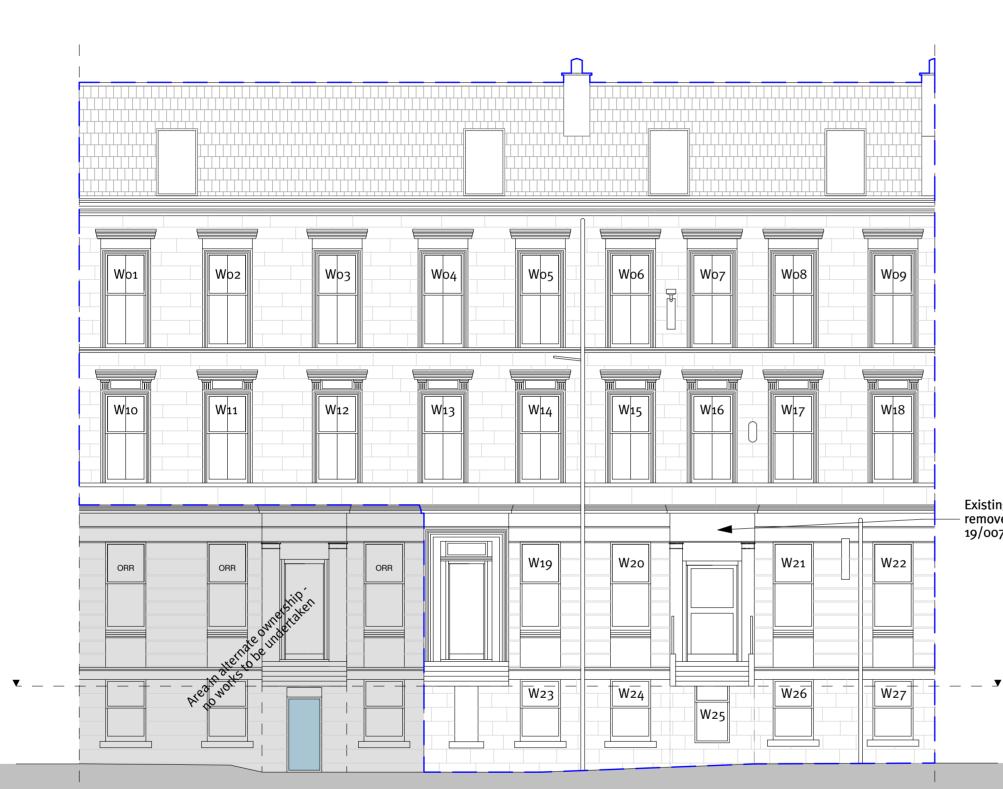

0m 1 2 3 4 5

10m

Existing signage and canopy was – removed under consents 19/00701/FUL and 19/00698/LBA Do not scale from this drawing. All existing dimensions to be checked on site prior to commencement of works or manufacturing of components. Any discrepancies to be brought to the attention of the architect - if in doubt, ask. This drawing is the copyright of John Gilbert Architects Ltd. No copying or distribution of this drawing or any part thereof is permitted without prior written permission. Street Level Basement Level ▼