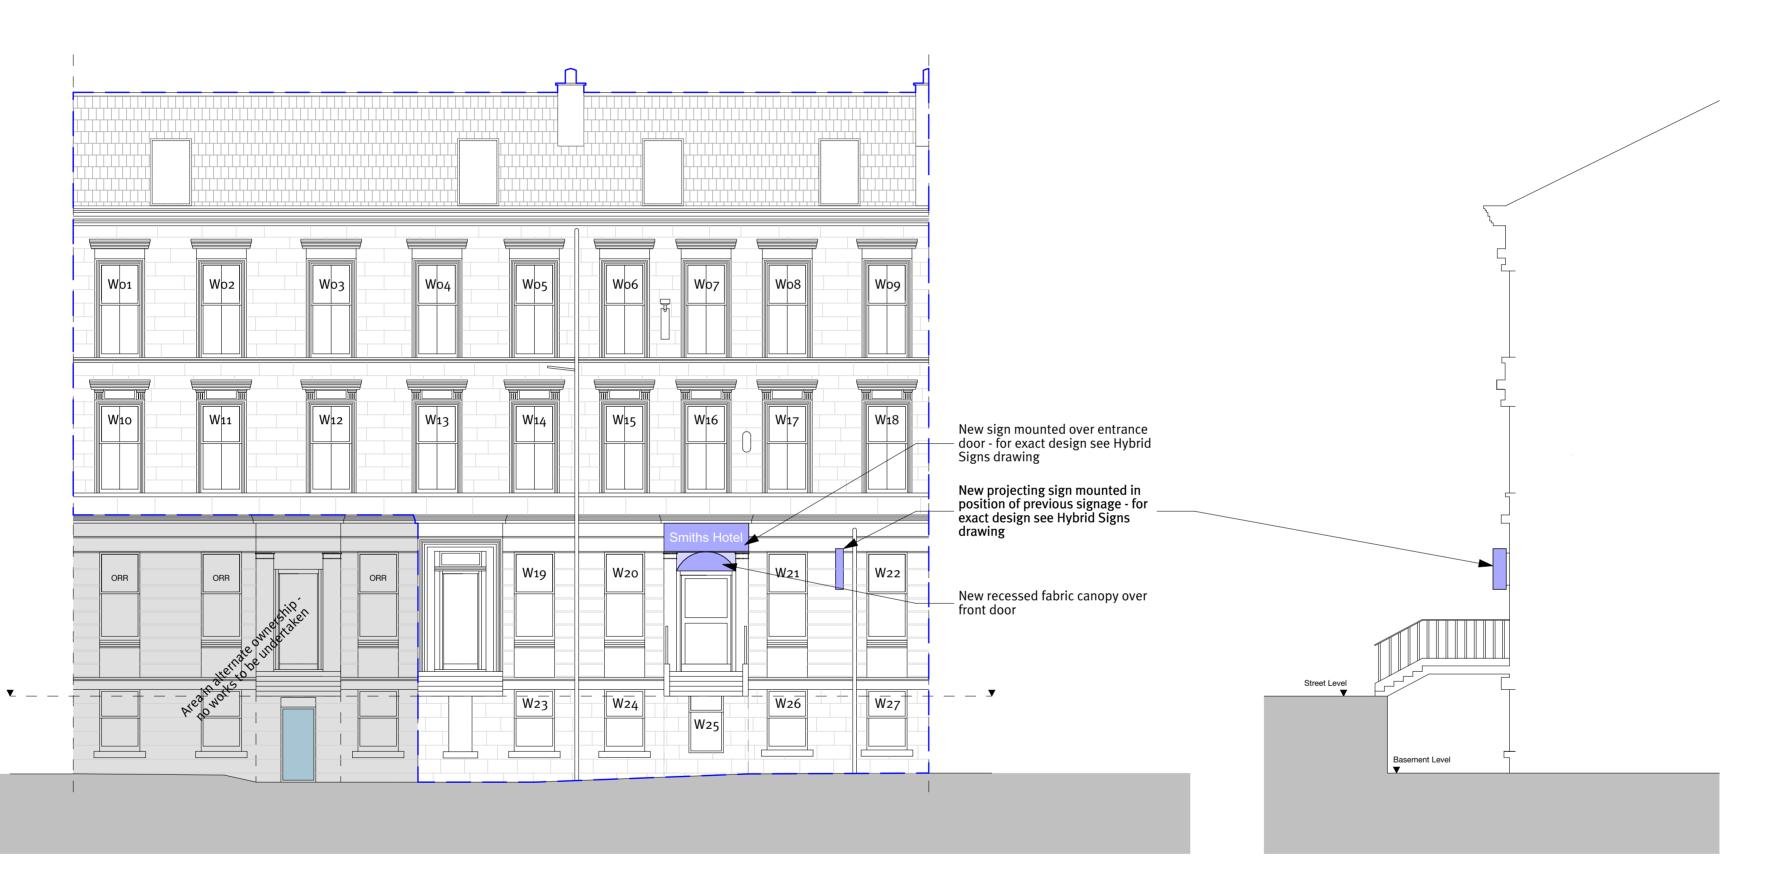

Do not scale from this drawing.

All existing dimensions to be checked on site prior to commencement of works or manufacturing of components.

Any discrepancies to be brought to the attention of the architect - if in doubt, ask.

This drawing is the copyright of John Gilbert Architects Ltd.

No copying or distribution of this drawing or any part
thereof is permitted without prior written permission.



201 White Studios, 62 Templeton Street, Glasgow, G40 1DA Tel: 0141 551 8383 Web: www.johngilbert.co.uk

## NASIR MAHMOOD

SMITH'S HOTEL

## PROPOSED ELEVATION

## Project Status CONTRACT

| 04225               | Scale at A2<br><b>1:100</b> |
|---------------------|-----------------------------|
| Drawn by <b>BLU</b> | Date of issue               |

Rev. Ammendment Date

Drg No. Rev [PE]06