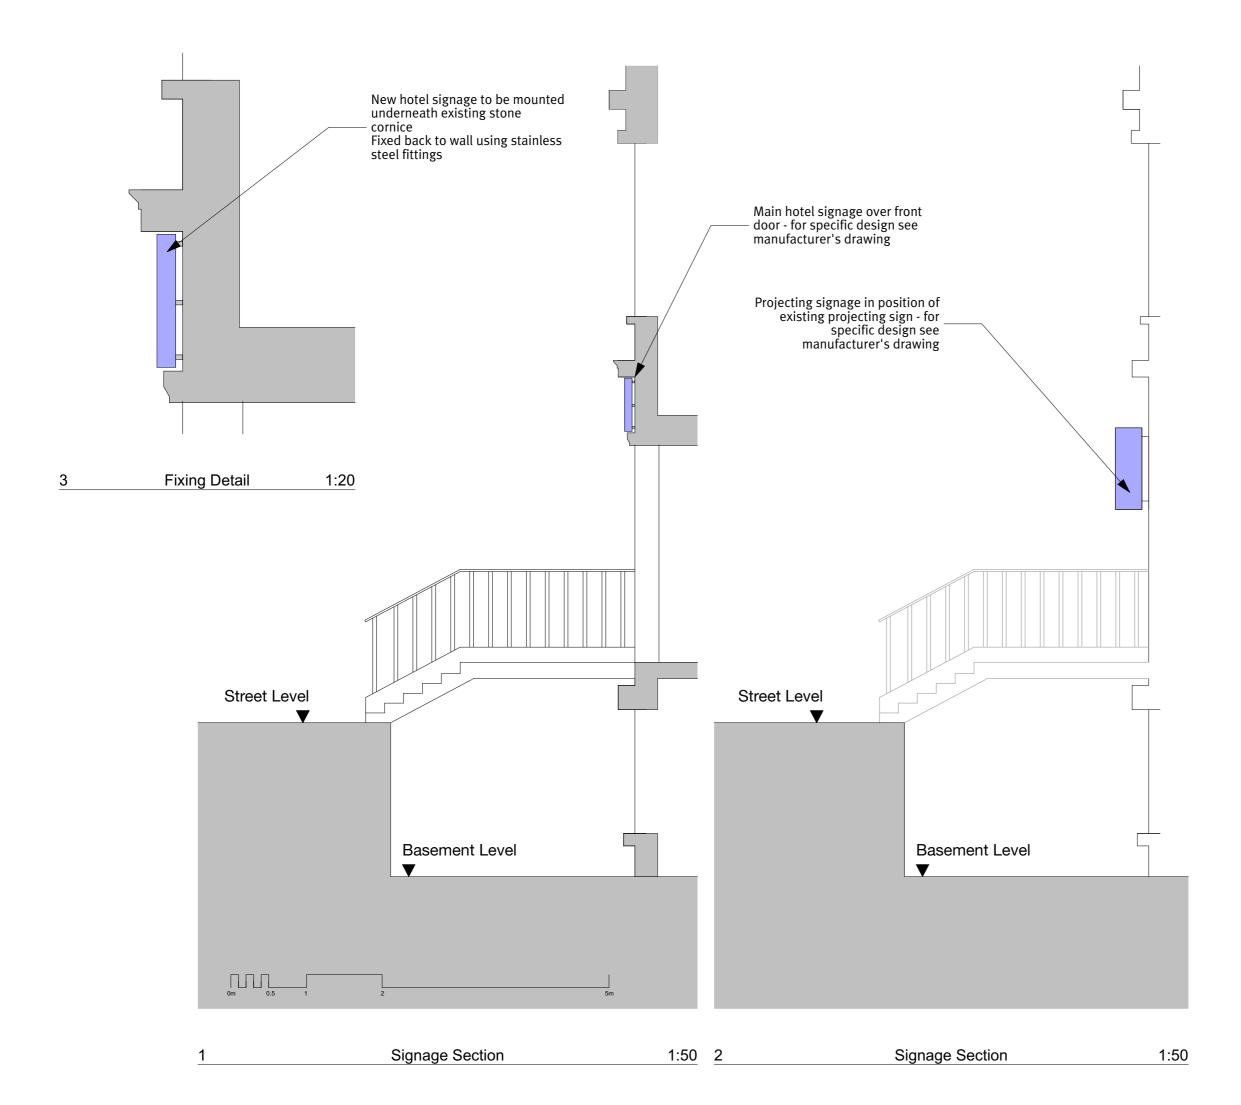

Notes / Key: Do not scale from this drawing. All existing dimensions to be checked on site prior to commencement of works or manufacturing of components. Any discrepancies to be brought to the attention of the architect - if in doubt, ask. This drawing is the copyright of John Gilbert Architects Ltd. No copying or distribution of this drawing or any part thereof is permitted without prior written permission. John Gilbert ARCHITECTS 201 White Studios, 62 Templeton Street, Glasgow, G40 1DA Tel: 0141 551 8383 Web: www.johngilbert.co.uk Clien NASIR MAHMOOD Project SMITH'S HOTEL Title SIGNAGE DETAILS Project Status Job No Scale at A<sub>3</sub> 04225 1:50, 1:20 Drawn by Date of issue BLu Rev. Ammendment Date Drg No. Rev [90]01