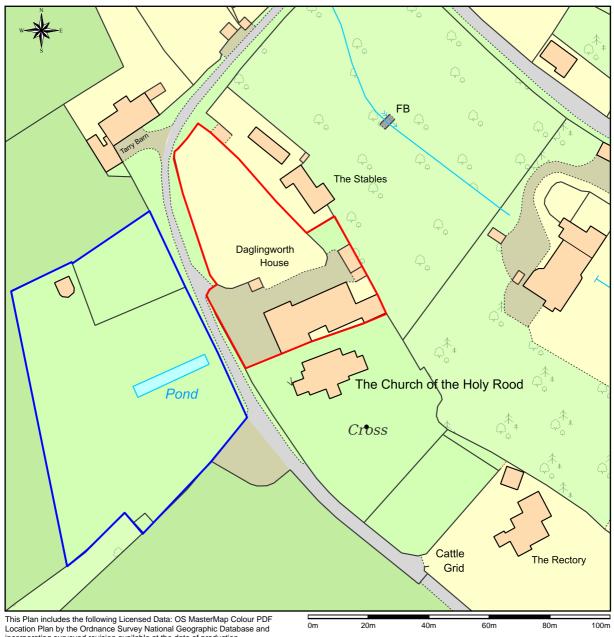

## **Location Plan of GL7 7AG**

incorporating surveyed revision available at the date of production.

Reproduction in whole or in part is prohibited without the prior permission of reproduction in whole of in part is promitted without the prior permission of Ordnance Survey. The representation of a road, track or path is no evidence of a right of way. The representation of features, as lines is no evidence of a property boundary. © Crown copyright and database rights, 2021. Ordnance Survey 0100031673

Scale: 1:1250, paper size: A4

2103 Daglingworth House, Daglingworth, GL7 7AG LOC01 Location Plan

- w I www.lanzaarchitects.com
- e | lucia@lanzaarchitects.com