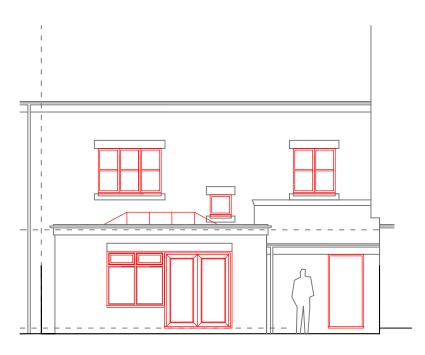

Proposed Rear Elevation

Proposed Side Elevation

| Note |  |
|------|--|

- Low energy light fittings are to be used as in accordance with building control regulations.
- All work to the boiler must be undertaken by a Corgi registered engineer.

Proposed Plan and Elevations

title Proposed Single Storey Rear Extension

To replace existing Conservatory

| scale<br>1:100 @ A3 Paper Size | drawn | checked |   | la!<br>No |   | 202 | 21. |   |   |   |   |
|--------------------------------|-------|---------|---|-----------|---|-----|-----|---|---|---|---|
| no.                            |       |         | Т | Г         | П | П   | П   | Г |   | П |   |
| 01-(02)-2021                   |       |         | Н | T         | П | П   | П   | Т | П |   | Т |
|                                |       |         | H | t         | П | П   | Н   | Т | П | Т | Т |