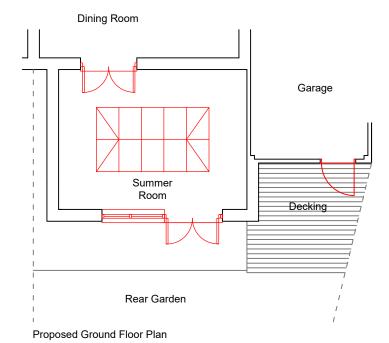

Proposed Plan and Elevations

title Proposed Single Storey Rear Extension

To replace existing Conservatory

| scale<br>1:100 @ A3 Paper Size | drawn | checked |   | la!<br>No |   | 202 | 21. |   |   |   |   |
|--------------------------------|-------|---------|---|-----------|---|-----|-----|---|---|---|---|
| no.                            |       |         | Т | Г         | П | П   | П   | Г |   | П |   |
| 01-(02)-2021                   |       |         | Н | T         | П | П   | П   | Т | П |   | Т |
|                                |       |         | H | t         | П | П   | Н   | Т | П | Т | Т |