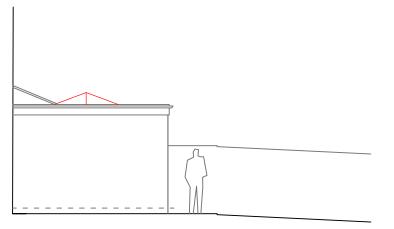

Proposed Rear Elevation

Proposed Side Elevation

| Note |  |
|------|--|

- Low energy light fittings are to be used as in accordance with building control regulations.
- All work to the boiler must be undertaken by a Corgi registered engineer.