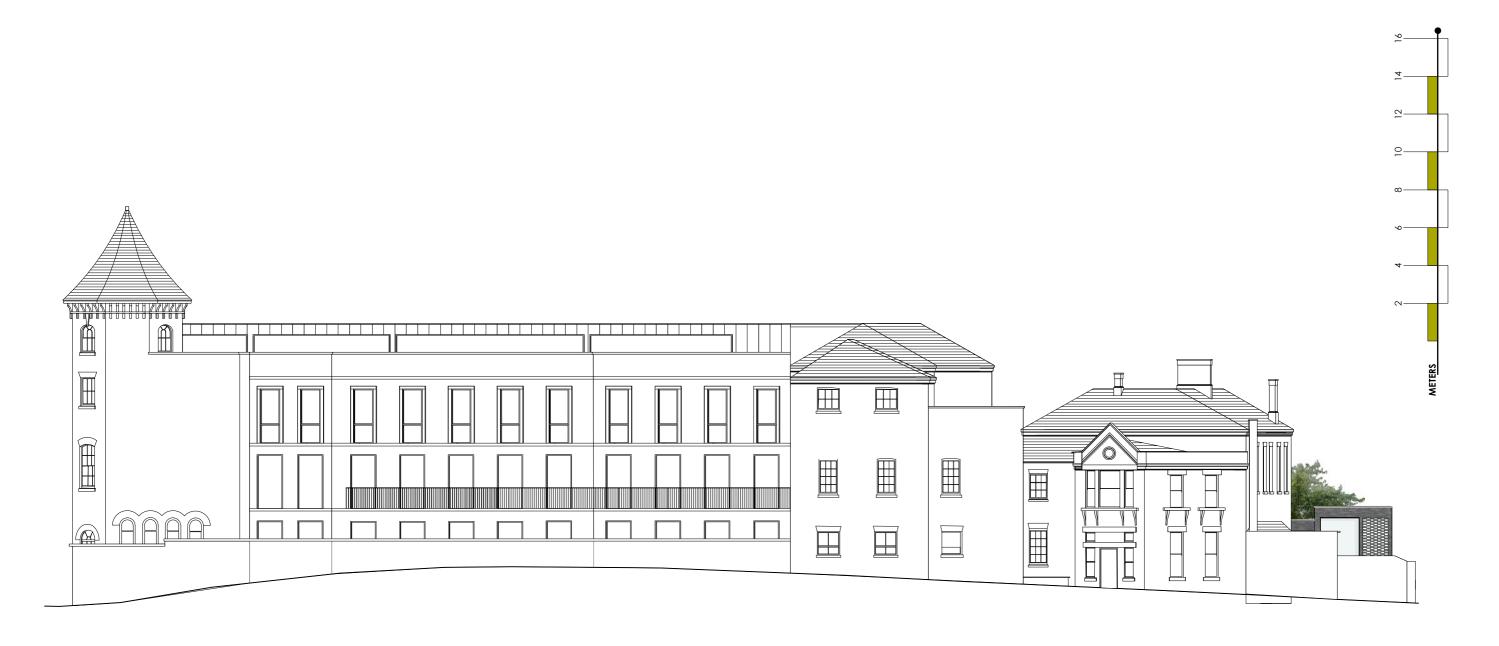

PROPOSED NORTH ELEVATION (Including Chad Varah House)

SCALE 1:200

Do not scale from this drawing. Figured dimensions are taken to structure unless indicated otherwise. All dimensions to be checked on site prior to commencement of work. Drawing to be read in conjunction with all other Architect's drawings, Consultant's and Specialist's drawings, construction notes and specifications.