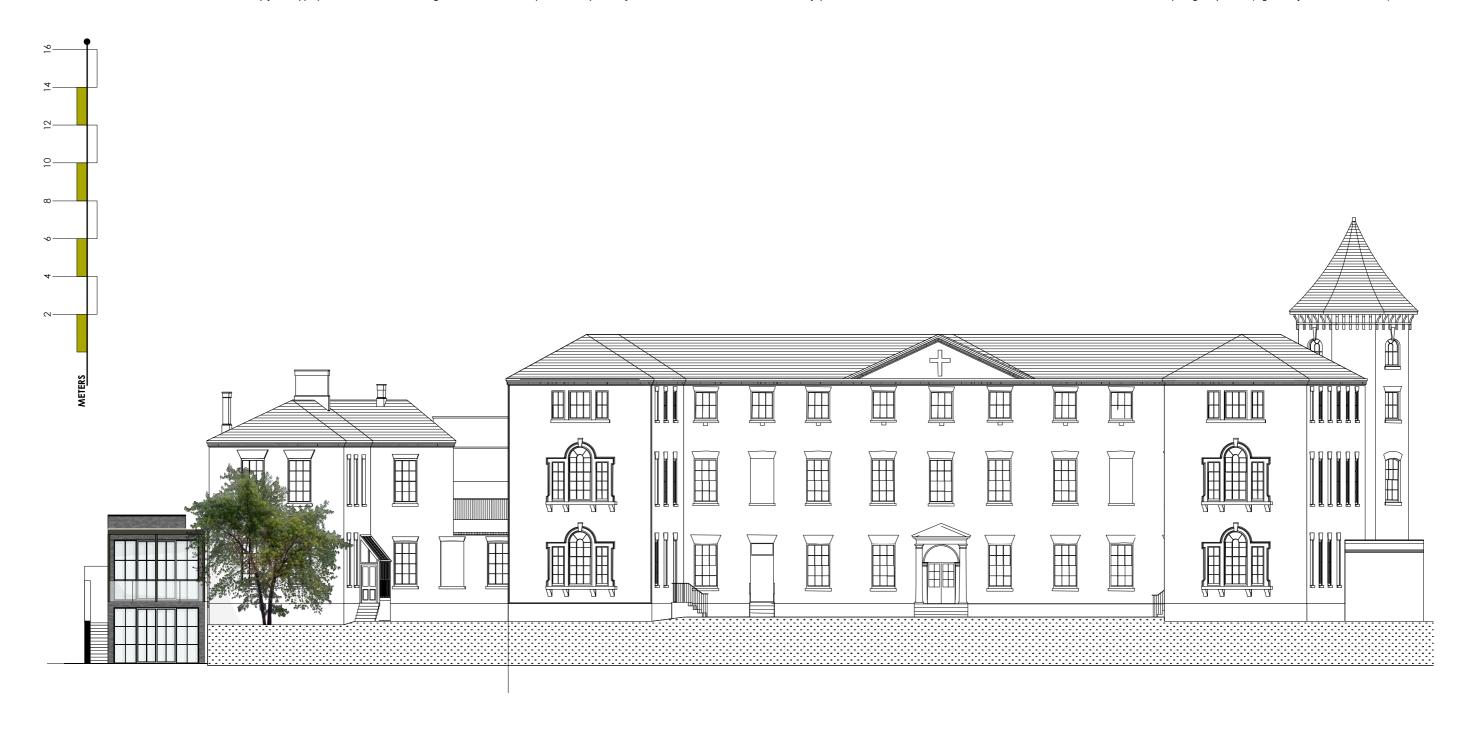

PROPOSED SOUTH ELEVATION (Including Chad Varah House)

SCALE 1:200

Do not scale from this drawing. Figured dimensions are taken to structure unless indicated otherwise. All dimensions to be checked on site prior to commencement of work. Drawing to be read in conjunction with all other Architect's drawings, Consultant's and Specialist's drawings, construction notes and specifications.