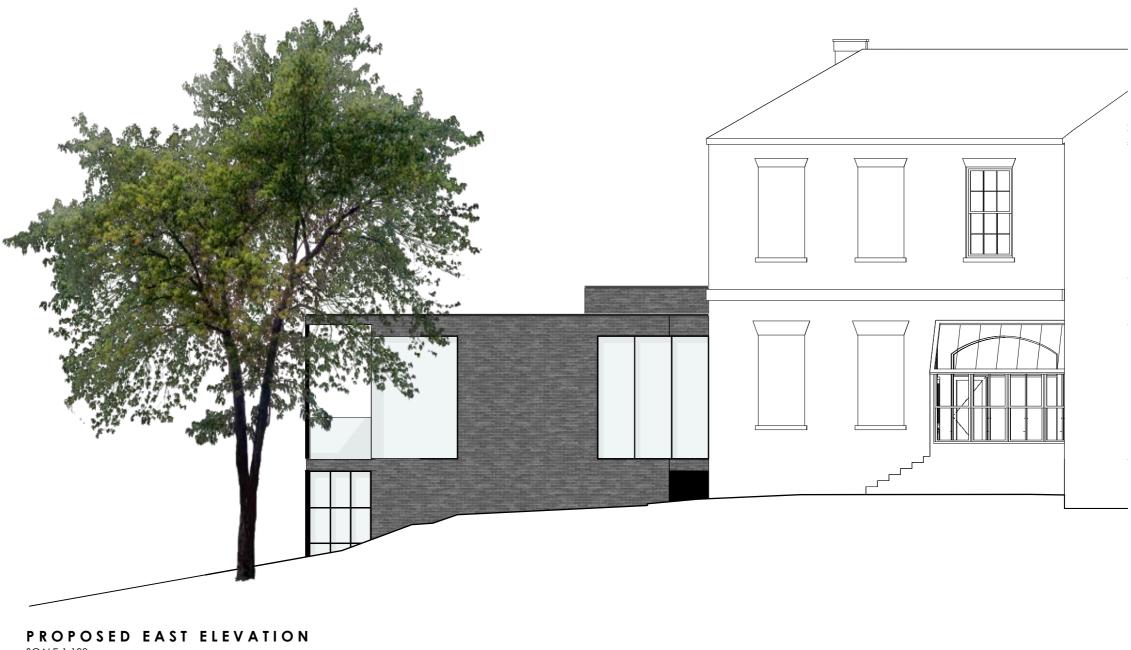

| Project WARDENS HOUSE ANNEX | Location DRURY LANE | Drawing name<br>PROPOSED EAST ELEVATION | Drawing number 200-113 |
|-----------------------------|---------------------|-----------------------------------------|------------------------|
|                             |                     |                                         |                        |

SCALE 1:100

Do not scale from this drawing, Figured dimensions are taken to structure unless indicated otherwise. All dimensions to be checked on site prior to commencement of work. Drawing to be read in conjunction with all other Architect's drawings, Consultant's and Specialist's drawings, construction notes and specifications.