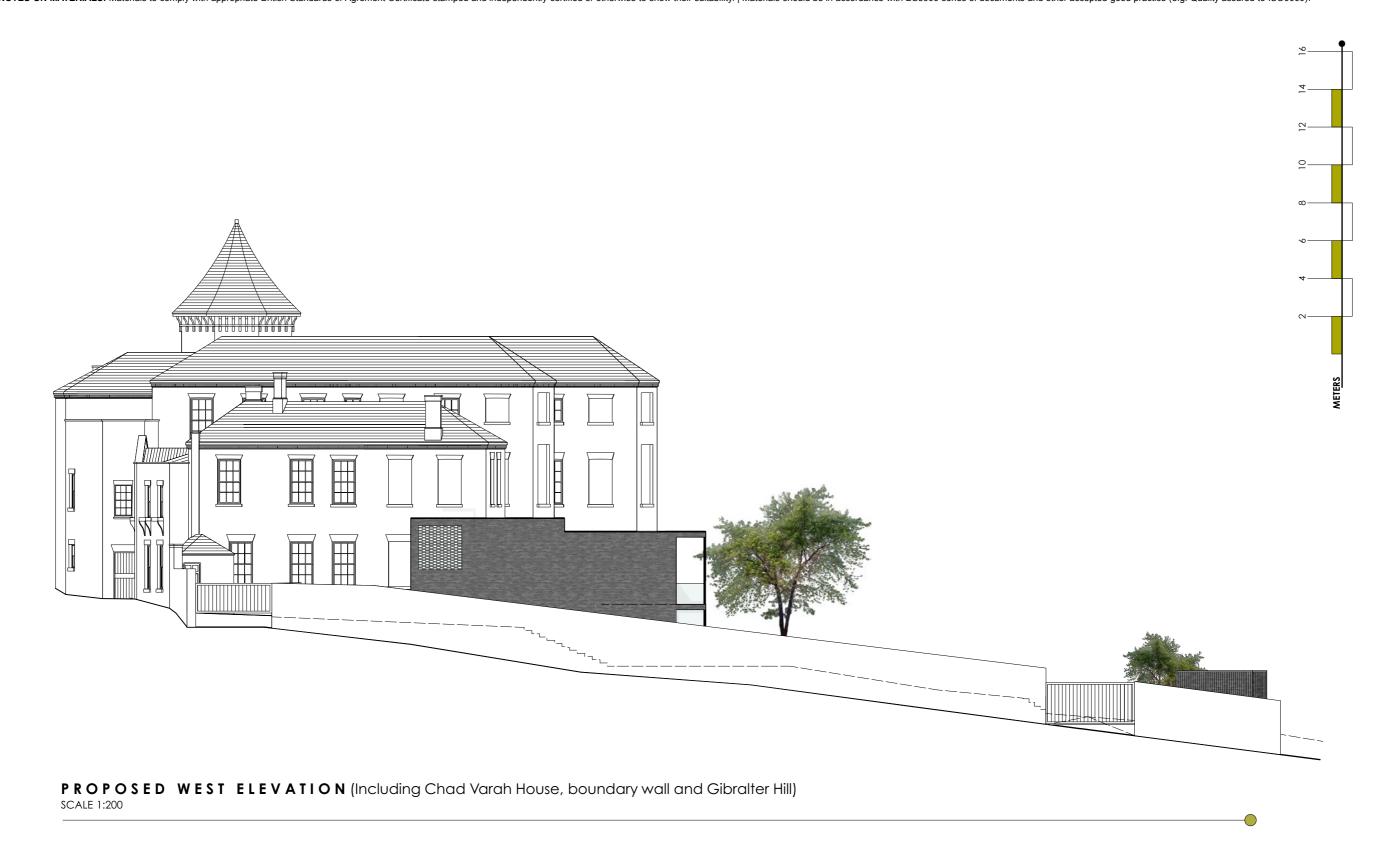

|                             |            |                                           |                        | _                          |
|-----------------------------|------------|-------------------------------------------|------------------------|----------------------------|
| Project WARDENS HOUSE ANNEX | DRURY LANE | Drawing name PROPOSED LONG WEST ELEVATION | Drawing number 200-107 | Paper   Scale   Date   Rev |