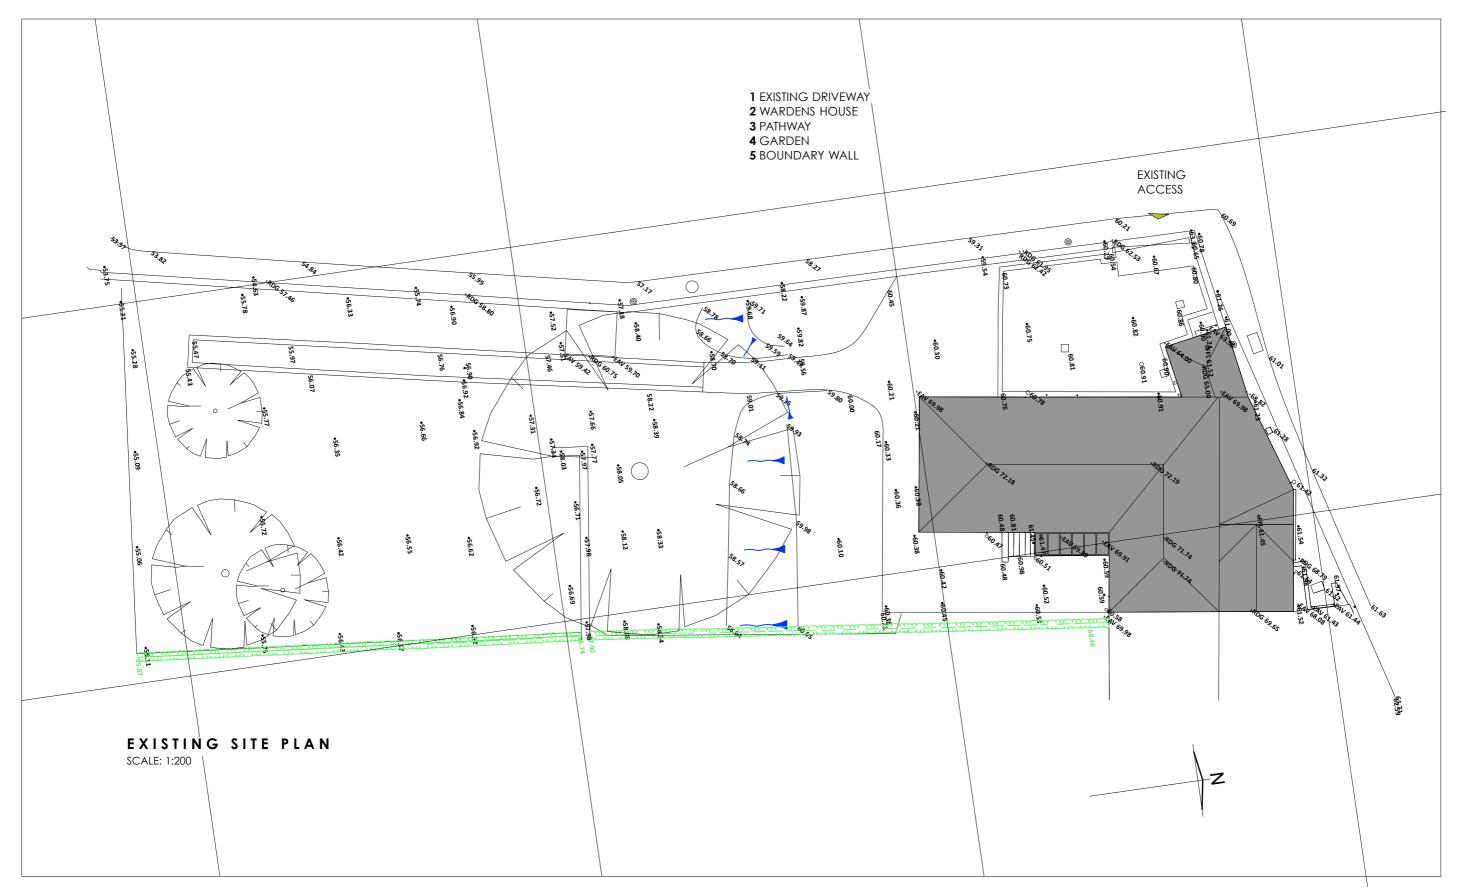

| Project |                     | Location   | Drawing name       | Drawing number |
|---------|---------------------|------------|--------------------|----------------|
|         | WARDENS HOUSE ANNEX | DRURY LANE | EXISTING SITE PLAN | 200-102        |
|         |                     |            |                    |                |
|         |                     |            |                    |                |