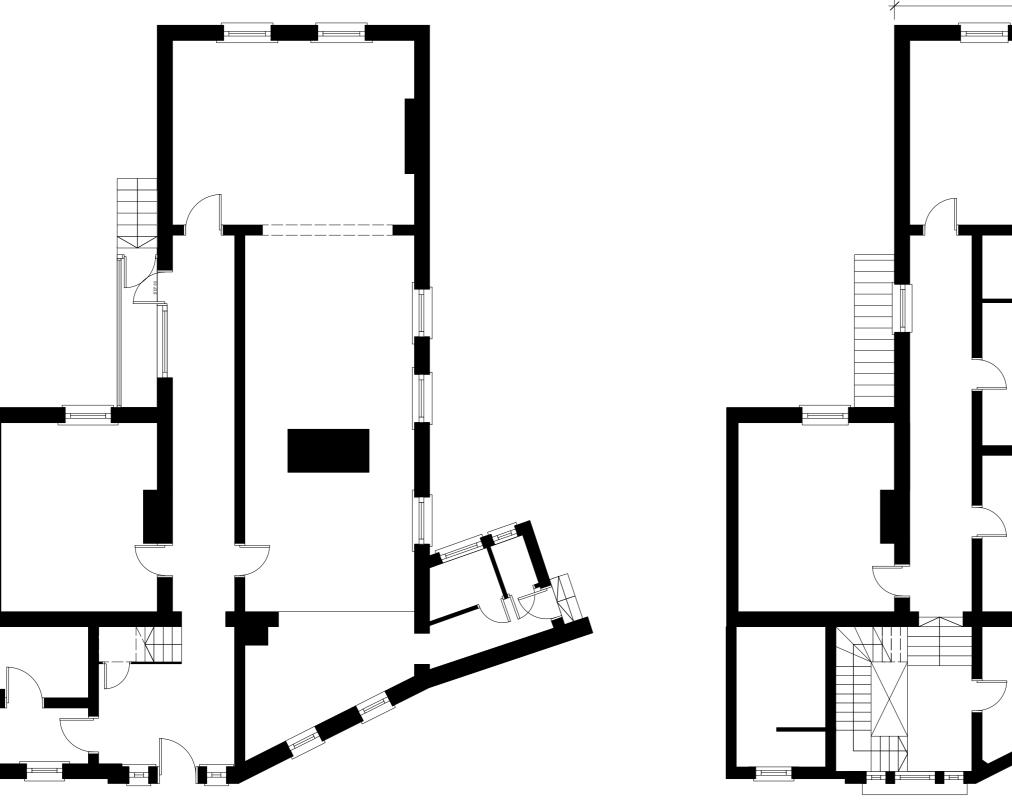

## EXISTING GROUND FLOOR PLAN SCALE 1:100

## EXISTING FIRST FLOOR PLAN SCALE 1:100

Do not scale from this drawing. Figured dimensions are taken to structure unless indicated otherwise. All dimensions to be checked on site prior to commencement of work. Drawing to be read in conjunction with all other Architect's drawings, Consultant's and Specialist's drawings, construction notes and specifications.