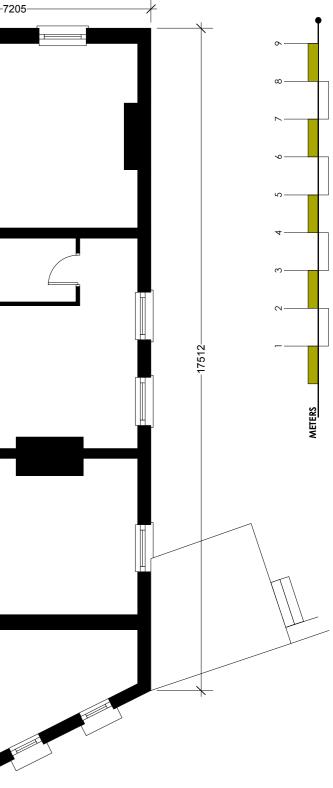

other Architect's drawings, Consultant's and Specialist's drawings, construction notes and specifications.



| Project WARDENS HOUSE ANNEX | Location DRURY LANE | Drawing name<br>EXISTING FLOOR PLANS | Drawing number 200-103 |
|-----------------------------|---------------------|--------------------------------------|------------------------|
|                             |                     |                                      |                        |

7 Nelson Street . Lincoln . LN1 1PJ . ph \_+44(0)781 4465391 . e \_ contact-us@adsdf.co.uk . Company Registration Number: 9141520 . VAT Registration Number: 191823103 Peter E Wright . Dip Arch (Nottm) ARIBA . ARB | Richard M Wright . BSc (Hons) . DipArch . PG Dip . RIBA . ARB | Barbara Griffin . BA(Hons) Arch . DipArch . RIBA . ARB



| A3 1:100 07/21 | Paper | Scale | Date  | Rev |
|----------------|-------|-------|-------|-----|
|                | A3    | 1:100 | 07/21 |     |



© ads[df]