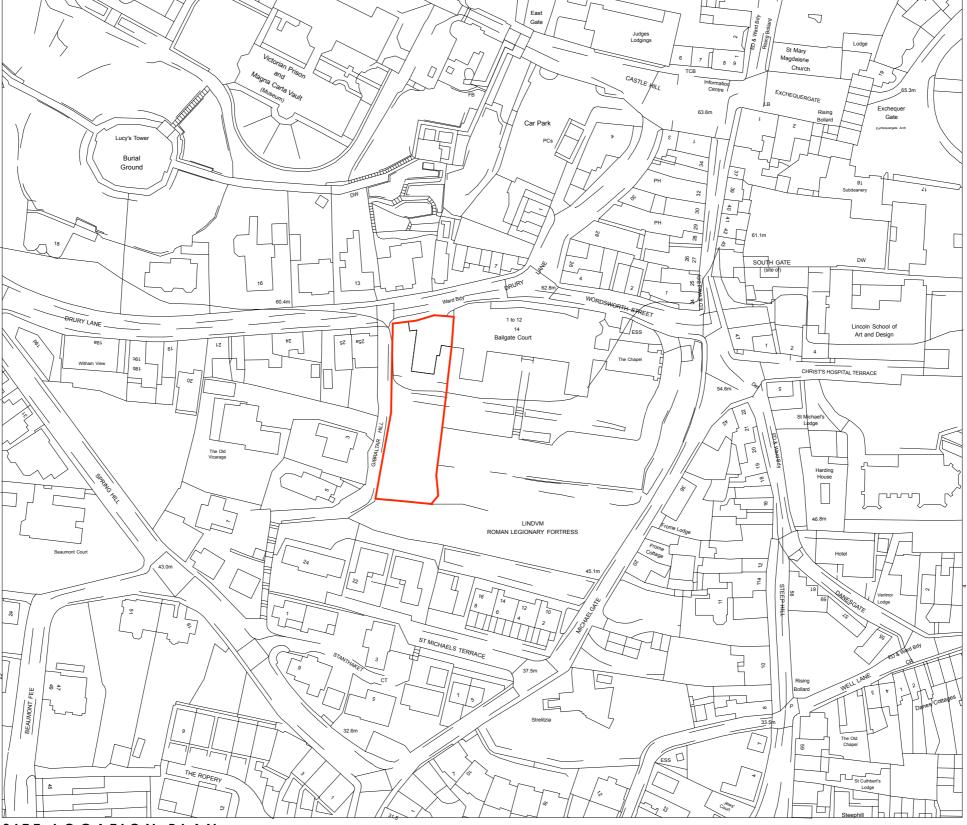

SITE LOCATION PLAN

SCALE 1:1250

Do not scale from this drawing. Figured dimensions are taken to structure unless indicated otherwise. All dimensions to be checked on site prior to commencement of work. Drawing to be read in conjunction with all other Architect's drawings, Consultant's and Specialist's drawings, construction notes and specifications.

| G | Project             | Location   | Drawing name             | Drawing number | Pana | Isaala Data  | Pov |
|---|---------------------|------------|--------------------------|----------------|------|--------------|-----|
|   | WARDENS HOUSE ANNEX | DRURY LANE | SITE LOCATION PLAN       | 200-100        | A3   | 1:1250 07/21 | Kev |
| L |                     |            | 0.12.2007.11.011.1.21.11 |                | _ ^3 | 1.1230 07/21 |     |