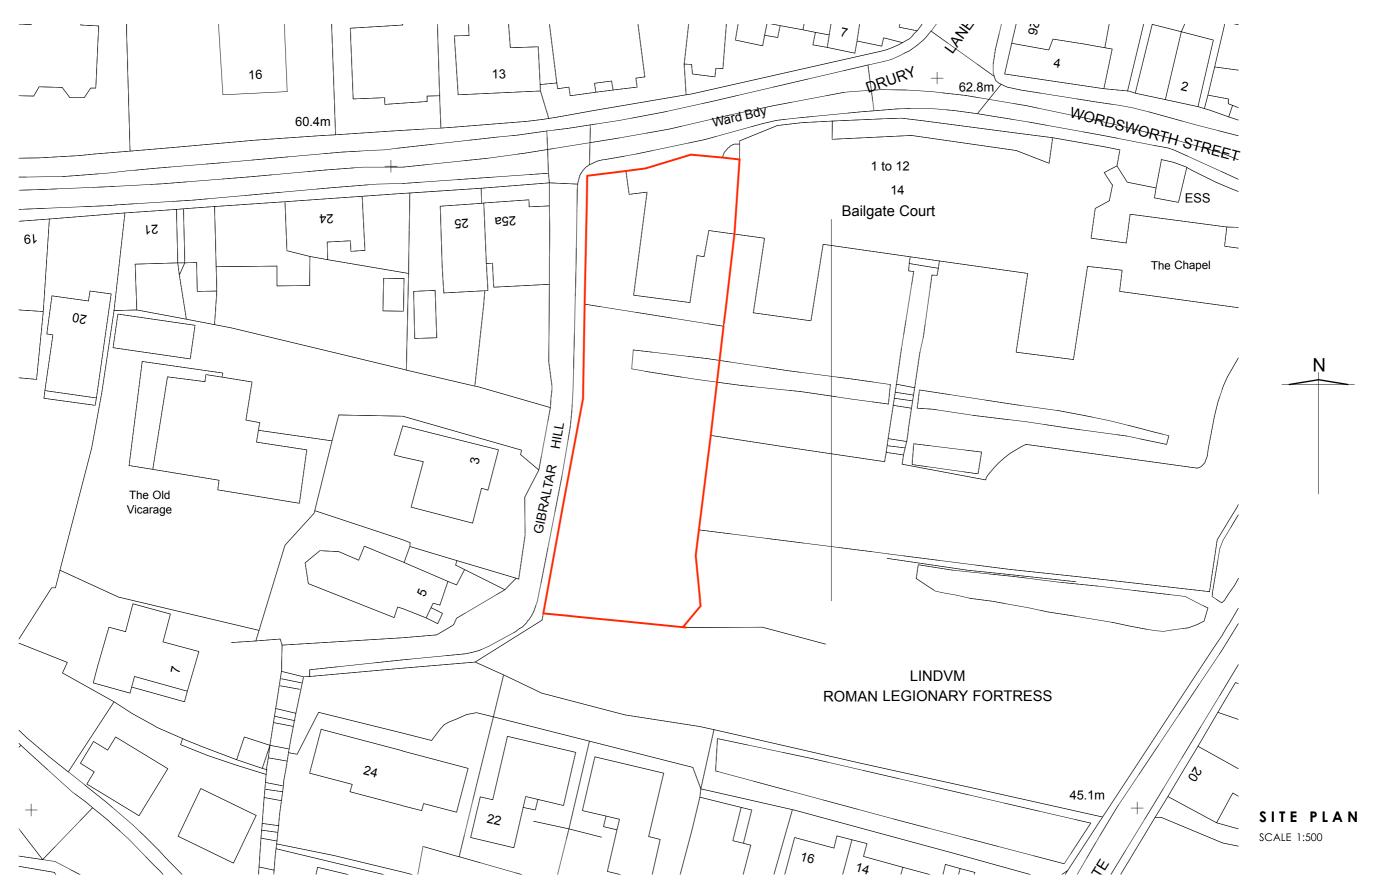

| WARDENS HOUSE ANNEX | DRURY LANE | SITE PLAN | Drawing number 200-101 |
|---------------------|------------|-----------|------------------------|
|                     |            |           |                        |