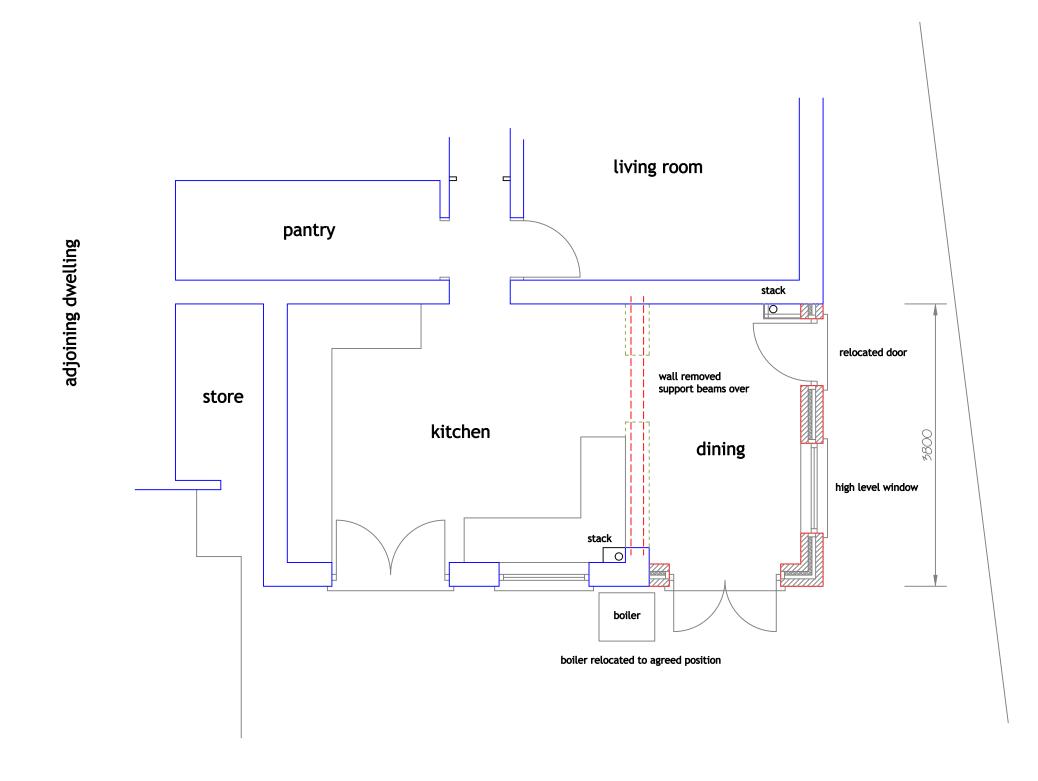

PROPOSED GROUND FLOOR PLAN 1:50



EAST ELEVATION 1:100



NORTH ELEVATION 1:100

## NOTE

This drawing is copyright and may not be altered, traced, copied, photographed or used for any purposes other than for which it is issued without written permission from GM Design.

Contractors must check all dimensions on site prior to commencing work or ordering materials. Only figured dimensions are to be worked from.

Discrepancies to be reported immediately to G M Design for clarification.

THIS DRAWING IS NOT TO BE USED FOR CONSTRUCTION PURPOSES.

REVISIONS

JC

SINGLE STOREY REAR EXTENSION

2 CHAPEL VIEW
HILLSIDE
ST STEPHEN
ST AUSTELL
PL26 7QQ

FOR MR & MRS McKENZIE

DRAWII

FLOOR PLAN & ELEVATIONS
AS PROPOSED

## GM Design

## ARCHITECTURAL SERVICES

II PONDHU ROAD, ST AUSTELL, CORNWALL. PL