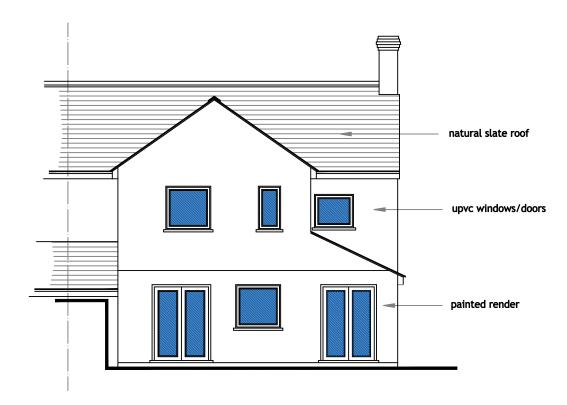

PROPOSED GROUND FLOOR PLAN 1:50



EAST ELEVATION 1:100



NORTH ELEVATION 1:100

## NOTE

This drawing is copyright and may not be altered, traced, copied, photographed or used for any purposes other than for which it is issued without written permission from GM Design.

Contractors must check all dimensions on site prior to commencing work or ordering materials. Only figured dimensions are to be worked from.

Discrepancies to be reported immediately to G M Design for clarification.

THIS DRAWING IS NOT TO BE USED FOR CONSTRUCTION PURPOSES.

REVISIONS

JC

SINGLE STOREY REAR EXTENSION

2 CHAPEL VIEW
HILLSIDE
ST STEPHEN
ST AUSTELL
PL26 7QQ

FOR MR & MRS McKENZIE

DRAWII

FLOOR PLAN & ELEVATIONS
AS PROPOSED

## GM Design

## ARCHITECTURAL SERVICES

II PONDHU ROAD, ST AUSTELL, CORNWALL. PL25 5DL. TEL: 01726 69489 MOB: 07779