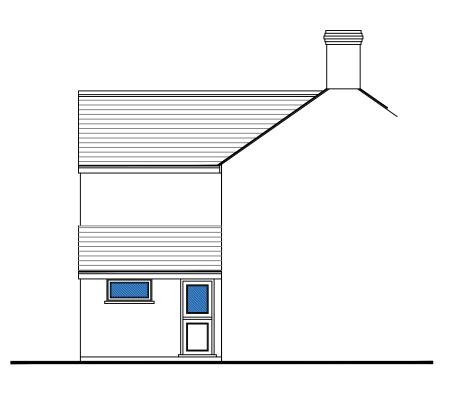

PROPOSED GROUND FLOOR PLAN 1:50



EAST ELEVATION 1:100



NORTH ELEVATION 1:100

## NOTE

This drawing is copyright and may not be altered, traced, copied, photographed or used for any purposes other than for which it is issued without written permission from GM Design.

Contractors must check all dimensions on site prior to commencing work or ordering materials. Only figured dimensions are to be worked from.

Discrepancies to be reported immediately to G M Design for clarification.

THIS DRAWING IS NOT TO BE USED FOR CONSTRUCTION PURPOSES.

REVISIONS

JC

SINGLE STOREY REAR EXTENSION

2 CHAPEL VIEW
HILLSIDE
ST STEPHEN
ST AUSTELL
PL26 7QQ

FOR MR & MRS McKENZIE

DRAWII

FLOOR PLAN & ELEVATIONS
AS PROPOSED

## GM Design

## ARCHITECTURAL SERVICES

II PONDHU ROAD, ST AUSTELL, CORNWALL. PL25 5DL. TEL: 01726 69489 MOB: 07779 863905

 scale
 1:50 &