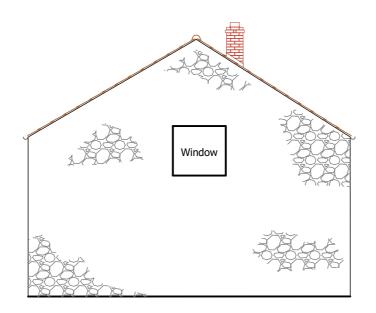

West Elevation

No. 21 Side Elevation (south) Scale 1:100

No. 21 Road Side Elevation (north) Scale 1:100