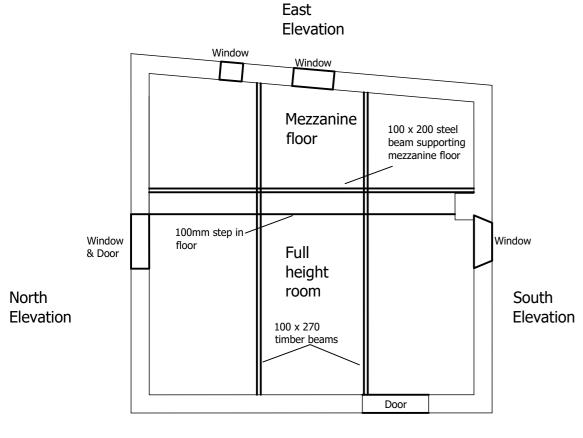

No. 21 Front Elevation (west) Scale 1:100

Bottom of Facia

Door

9.59m Gl

9.5

Top of ridge

No. 21 Road Side Elevation (east) Scale 1:100

No. 21 Floor Plan with Main Beams Scale 1:100