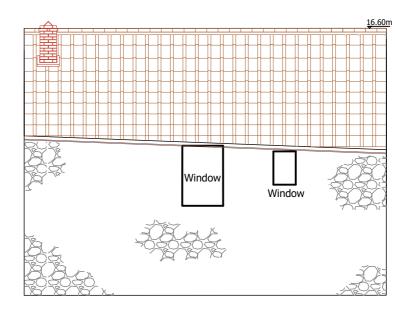

No. 21 Front Elevation (west) Scale 1:100

Bottom of Facia

Door

9.59m Gl

9.5

Top of ridge

No. 21 Road Side Elevation (east) Scale 1:100

No. 21 Floor Plan with Main Beams Scale 1:100