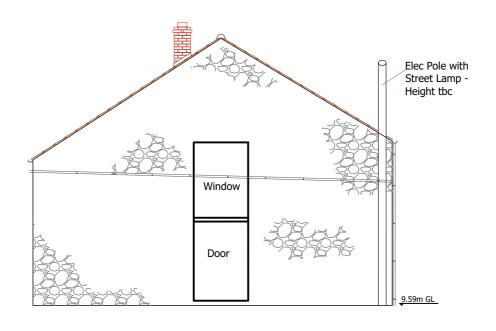

No. 21 Front Elevation (west) Scale 1:100

Bottom of Facia

Door

9.59m Gl

9.5

Top of ridge

No. 21 Road Side Elevation (east) Scale 1:100

No. 21 Floor Plan with Main Beams Scale 1:100