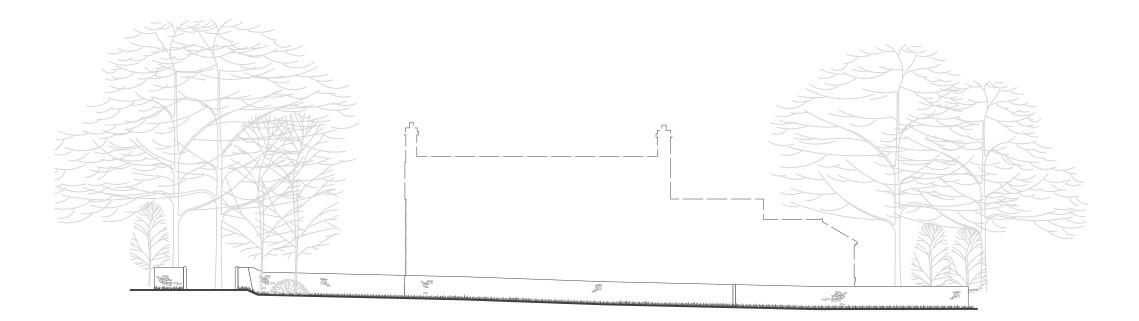

## Existing Front Garden Wall Elevation 1:200

Proposed Front Garden Wall Elevation 1:200

General Note: All stonework to be retained, relocated and reused for the construction of the proposed stone wall.