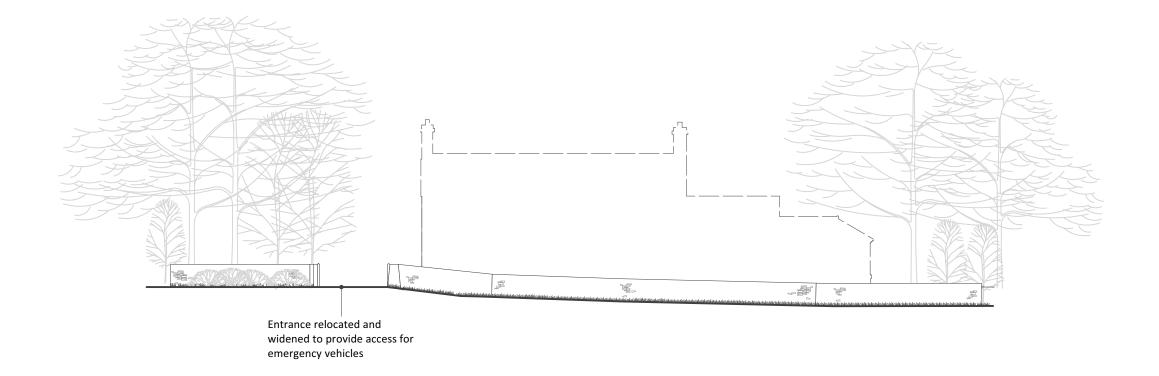

## Existing Front Garden Wall Elevation 1:200

Proposed Front Garden Wall Elevation 1:200

General Note: All stonework to be retained, relocated and reused for the construction of the proposed stone wall.