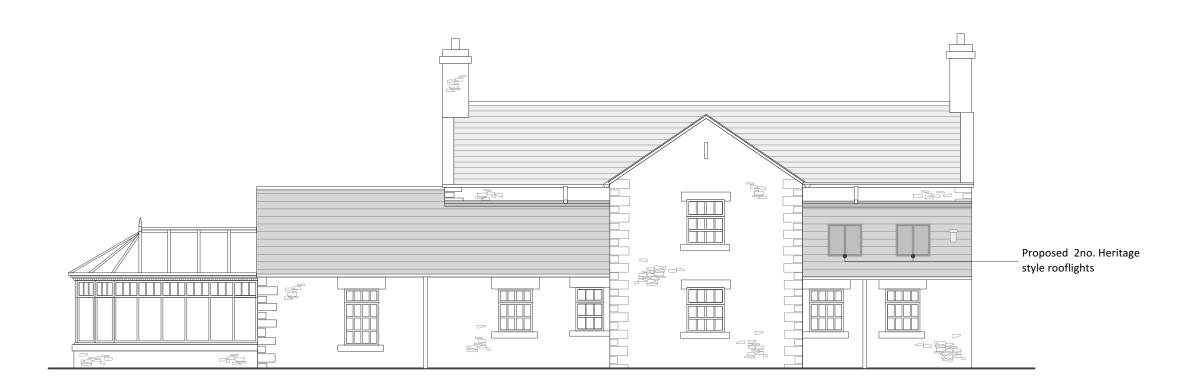

Revision Notes No.

Issue Notes

Project Title

Whitewalls Workshop

Whitewalls Whitfield Hexham NE47 8DQ

Existing and Proposed Rear Elevation

1:100

Drawn By DF