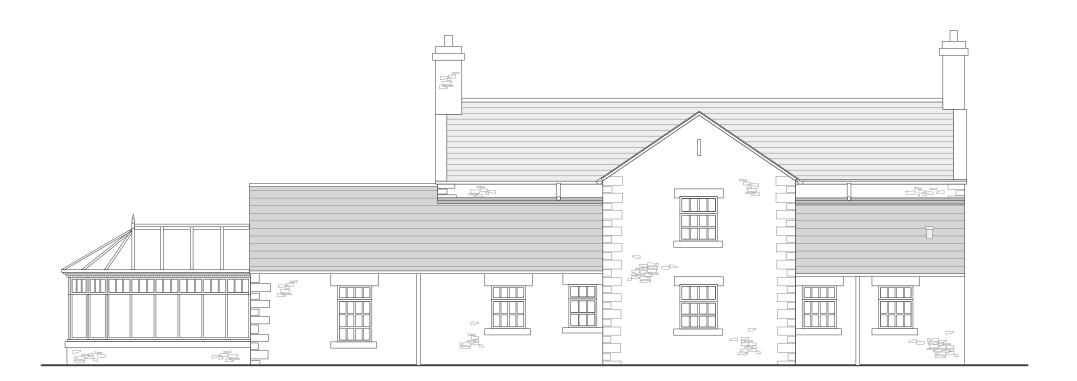

## Existing Rear Elevation 1:100

Revision Notes No.

Issue Notes

Project Title

Whitewalls Workshop

Whitewalls Whitfield Hexham NE47 8DQ

Existing and Proposed Rear Elevation

1:100

Drawn By DF