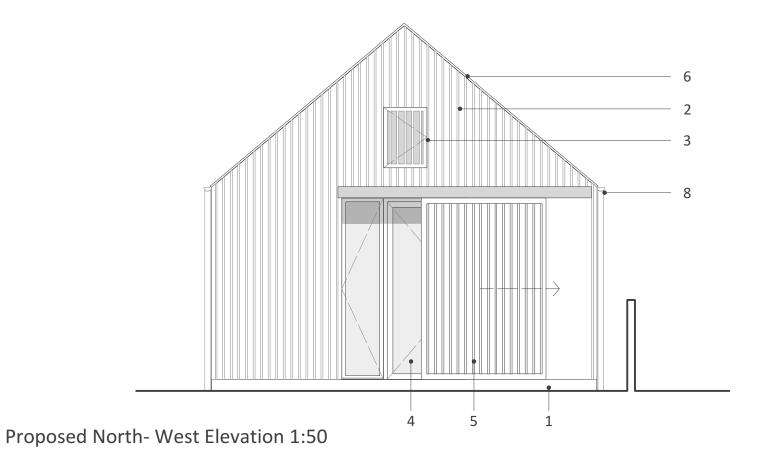

## Materials Key

- 1. Concrete Plinth
- 2. Natural Timber Cladding
- 3. Timber Framed Window
- 4. Timber Framed Door
- 5. Timber Roller Screen
- 6. Corrugated Metal Roof
- 7. Corrugated Transparent Panel
- 8. Aluminum Rainwater Goods
- 9. Solar PV Panel