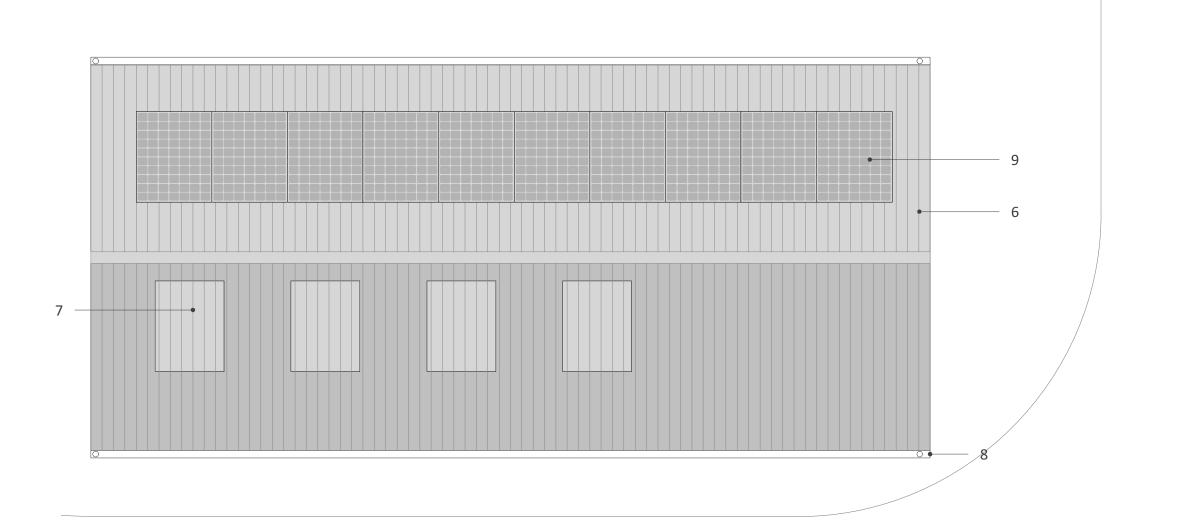

## Materials Key

- 1. Concrete Plinth
- 2. Natural Timber Cladding
- 3. Timber Framed Window
- 4. Timber Framed Door
- 5. Timber Roller Screen
- 6. Corrugated Metal Roof
- 7. Corrugated Transparent Panel
- 8. Aluminum Rainwater Goods
- 9. Solar PV Panel

Proposed Workshop Roof Plan 1:50