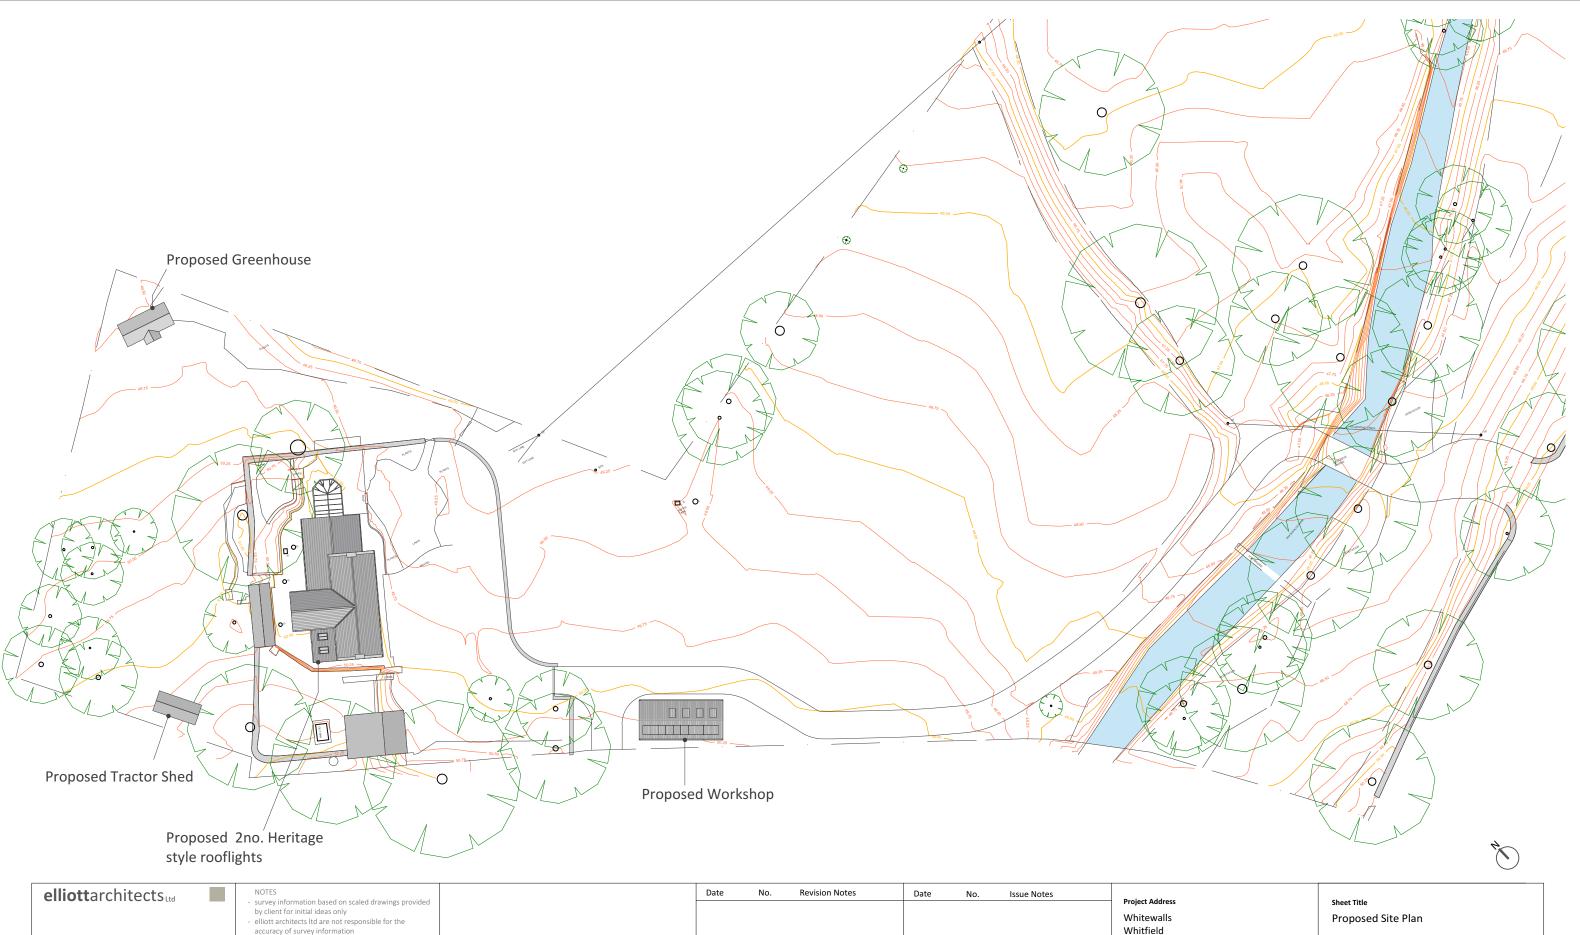

| sheet Title<br>Proposed Site Plan |                |                            |
|-----------------------------------|----------------|----------------------------|
| sheet Scale<br>1:500 @ A3         |                | Drawn By Reviewed By<br>DF |
| Sheet No.<br>Project ID<br>373    | Number<br>1001 | status<br>Planning         |
|                                   |                | ©elliott architects ltd    |